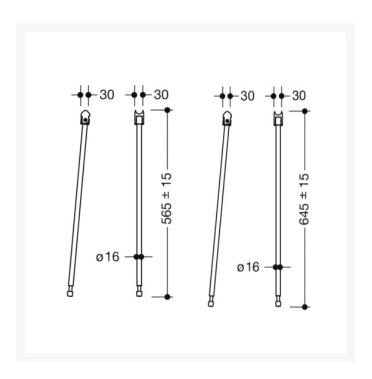

### **Optional Support Leg 565mm**

| 900.50.021XA - 565mm Length - Satin Finished                                                                                                                                                                                                                                                                                                             | £97.90                   |
|----------------------------------------------------------------------------------------------------------------------------------------------------------------------------------------------------------------------------------------------------------------------------------------------------------------------------------------------------------|--------------------------|
| HEWI Floor Support, for retrofitting on hinged support rails creating a steady anchor for all ages and abilities to be able to use. In a stylish satin finish. Made of high quality stainles steel. With a vertical length of 565mm and a mounting heig of 680mm.                                                                                        | e<br>SS                  |
| 900.50.02140 - 565mm Length - Chrome Plated  HEWI Floor Support, for retrofitting on hinged support rails creating a steady anchor for all ages and abilities to be able to use. In a stylish chrome plated finish. Made of high qualistainless steel. With a vertical length of 565mm and a mounting height of 680mm.                                   | e                        |
| 900.50.02160SC - 565mm Length - Matt Dark Grey Pearl Mica  HEWI Floor Support, for retrofitting on hinged support rails creating a steady anchor for all ages and abilities to be able to use. In a stylish powder coated matt dark grey pearl mic Made of high quality stainless steel. With a vertical length of 565mm and a mounting height of 680mm. | £145.50<br>5,<br>e<br>a. |
| 900.50.02160DC - 565mm Length - Matt Black  HEWI Floor Support, for retrofitting on hinged support rails creating a steady anchor for all ages and abilities to be able to use. In a stylish powder coated matt black finish. Made of high quality stainless steel. With a vertical length of 565mm and a mounting height of 680mm.                      | e<br>of                  |
| 900.50.02160DX - 565mm Length - Matt White  HEWI Floor Support, for retrofitting on hinged support rails creating a steady anchor for all ages and abilities to be able to use. In a stylish powder coated matt white finish. Made high quality stainless steel. With a vertical length of 565mm and a mounting height of 680mm.                         | e<br>of                  |

### **Optional Support Leg 645mm**

| 900.50.020XA - 645mm Length - Satin Finished  HEWI Floor Support, for retrofitting on hinged support rails, creating a steady anchor for all ages and abilities to be able to use. In a stylish satin finish. Made of high quality stainless steel. With a vertical length of 645mm and a mounting height of 760mm.                                  | £97.90                                                                                                                                                                                                                                                                                                                                                                                                                                                                                                                                                                                                                                                                                                                                                                                                                                                                                                                                                                                                                                                                                                                                                                                                                                                                                                                                                                                                                                                                                                         |
|------------------------------------------------------------------------------------------------------------------------------------------------------------------------------------------------------------------------------------------------------------------------------------------------------------------------------------------------------|----------------------------------------------------------------------------------------------------------------------------------------------------------------------------------------------------------------------------------------------------------------------------------------------------------------------------------------------------------------------------------------------------------------------------------------------------------------------------------------------------------------------------------------------------------------------------------------------------------------------------------------------------------------------------------------------------------------------------------------------------------------------------------------------------------------------------------------------------------------------------------------------------------------------------------------------------------------------------------------------------------------------------------------------------------------------------------------------------------------------------------------------------------------------------------------------------------------------------------------------------------------------------------------------------------------------------------------------------------------------------------------------------------------------------------------------------------------------------------------------------------------|
| 900.50.02040 - 645mm Length - Chrome Plated  HEWI Floor Support, for retrofitting on hinged support rails, in a stylish chrome plated finish. Made of high quality stainless steel. With a vertical length of 645mm and a mounting height of 760mm.                                                                                                  | £150.00                                                                                                                                                                                                                                                                                                                                                                                                                                                                                                                                                                                                                                                                                                                                                                                                                                                                                                                                                                                                                                                                                                                                                                                                                                                                                                                                                                                                                                                                                                        |
| 900.50.02060SC - 645mm Length - Matt Dark Grey Pearl Mica  HEWI Floor Support, for retrofitting on hinged support rails, creating a steady anchor for all ages and abilities to be able to use. In a stylish matt dark grey pearl mica finish. Made of high quality stainless steel. With a vertical length of 645mm and a mounting height of 760mm. | £143.30                                                                                                                                                                                                                                                                                                                                                                                                                                                                                                                                                                                                                                                                                                                                                                                                                                                                                                                                                                                                                                                                                                                                                                                                                                                                                                                                                                                                                                                                                                        |
| 900.50.02060DC - 645mm Length - Matt Black  HEWI Floor Support, for retrofitting on hinged support rails, creating a steady anchor for all ages and abilities to be able to use. In a stylish matt black finish. Made of high quality stainless steel. With a vertical length of 645mm and a mounting height of 760mm.                               | £143.30                                                                                                                                                                                                                                                                                                                                                                                                                                                                                                                                                                                                                                                                                                                                                                                                                                                                                                                                                                                                                                                                                                                                                                                                                                                                                                                                                                                                                                                                                                        |
| 900.50.02060DX - 645mm Length - Matt White  HEWI Floor Support, for retrofitting on hinged support rails, creating a steady anchor for all ages and abilities to be able to use. In a stylish powder coated matt white finish. Made of high quality stainless steel. With a vertical length of 645mm and a mounting height of 760mm.                 | £143.30                                                                                                                                                                                                                                                                                                                                                                                                                                                                                                                                                                                                                                                                                                                                                                                                                                                                                                                                                                                                                                                                                                                                                                                                                                                                                                                                                                                                                                                                                                        |
|                                                                                                                                                                                                                                                                                                                                                      | HEWI Floor Support, for retrofitting on hinged support rails, creating a steady anchor for all ages and abilities to be able to use. In a stylish satin finish. Made of high quality stainless steel. With a vertical length of 645mm and a mounting height of 760mm.  900.50.02040 - 645mm Length - Chrome Plated  HEWI Floor Support, for retrofitting on hinged support rails, in a stylish chrome plated finish. Made of high quality stainless steel. With a vertical length of 645mm and a mounting height of 760mm.  900.50.02060SC - 645mm Length - Matt Dark Grey Pearl Mica  HEWI Floor Support, for retrofitting on hinged support rails, creating a steady anchor for all ages and abilities to be able to use. In a stylish matt dark grey pearl mica finish. Made of high quality stainless steel. With a vertical length of 645mm and a mounting height of 760mm.  900.50.02060DC - 645mm Length - Matt Black  HEWI Floor Support, for retrofitting on hinged support rails, creating a steady anchor for all ages and abilities to be able to use. In a stylish matt black finish. Made of high quality stainless steel. With a vertical length of 645mm and a mounting height of 760mm.  900.50.02060DX - 645mm Length - Matt White  HEWI Floor Support, for retrofitting on hinged support rails, creating a steady anchor for all ages and abilities to be able to use. In a stylish powder coated matt white finish. Made of high quality stainless steel. With a vertical length of 645mm |

### **Optional Floor Support:**

- Two length options: 565mm or 645mm
- Choice of five matching finishes to support rails
- Diameter of 16mm
- Height adjustment within +/- 15mm range