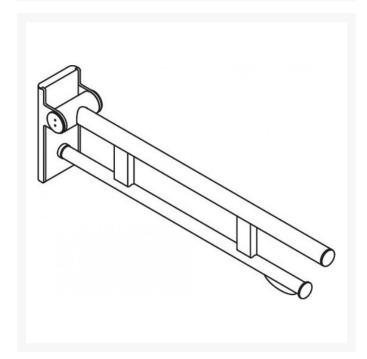

### **Description**

The HEWI Duo Mobile support rail with a toilet roll holder. Folding support arm with a friction hinge, and 700mm projection. Fixings are concealed, creating a modern appearance. Permanently smooth and easy moving joint. With a choice of five stylish finishes.

The HEWI System 900 mobile support rail can be dismounted from the wall. Specifically beneficial for fitting into hotels, Airbnb's, B&B's, and domestic properties creating flexible usage when the rail is not in use or is not required.