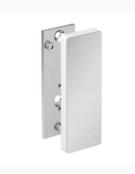

## 900.50.003XA98 - Mounting Plate with Cover - Satin Finished/Signal White

£107.00

HEWI mounting plate with cover, the cover is designed to disguise fixings when the HEWI mobile handrails are temporarily removed. Both mounting plate and face plate are made of high-quality stainless steel. Satin Finished cover plate with a Signal White frame, 80mm wide, 226mm high and 20mm deep.

## 900.50.0034098 - Mounting Plate with Cover - Chrome Plated/Signal White

£129.90

HEWI mounting plate with cover, the cover is designed to disguise fixings when the HEWI mobile handrails are temporarily removed. Both mounting plate and face plate are made of high-quality stainless steel. Chrome Plated cover plate with a Signal White frame, 80mm wide, 226mm high and 20mm deep.