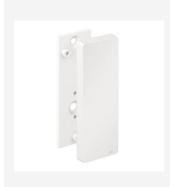

### 900.50.00360AS - Wall Cover for Mounting Plate - Matt White

£131.60

HEWI mounting plate with cover, the cover is designed to disguise fixings when the HEWI mobile handrails are temporarily removed. Both mounting plate and face plate are made of high-quality stainless steel. Matt White finish on the cover plate and mounting plate, 80mm wide, 226mm high and 20mm deep.