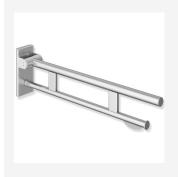

# HEWI System 900 -700mm Mobile Hinged Support Rail Duo, w/ TRH, OPT Leg & Cover Plates -Choice of Finish

From:

£493.80 £1,320.24

To:

Inc. VAT

Product Code: 900.50.406

## 900.50.406XA - 700mm Mobile Hinged Support Rail Duo, TRH - Satin Finish

£411.50

HEWI removable hinged support rail Duo Mobile, stylish Satin finish, two parallel round gripping levels made of high quality stainless steel. Maintenance free, permanently smooth and easy moving joint. With a 700mm projection, wall plate 210mm high and 101mm wide, loading capacity of 100kg. Toilet roll holder included.

### **Description**

The HEWI Duo Mobile support rail with a toilet roll holder. Folding support arm with a friction hinge, and 700mm projection. Fixings are concealed, creating a modern appearance. Permanently smooth and easy moving joint. With a choice of five stylish finishes.

The HEWI System 900 mobile support rail can be dismounted from the wall. Specifically beneficial for fitting into hotels, Airbnb's, B&B's, and domestic properties creating flexible usage when the rail is not in use or is not required.