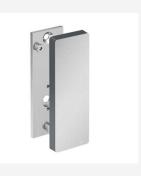

## 900.50.003XA92 - Mounting Plate with Cover - Satin Finished/Anthracite Grey

£107.00

HEWI mounting plate with cover, the cover is designed to disguise fixings when the HEWI mobile handrails are temporarily removed. Both mounting plate and face plate are made of high-quality stainless steel. Satin Finished cover plate with a Anthracite Grey frame, 80mm wide, 226mm high and 20mm deep.

## 900.50.0034092 - Mounting Plate with Cover - Chrome Plated/Anthracite Grey

£129.90

HEWI mounting plate with cover, the cover is designed to disguise fixings when the HEWI mobile handrails are temporarily removed. Both mounting plate and face plate are made of high-quality stainless steel. Chrome Plated cover plate with a Anthracite Grey frame, 80mm wide, 226mm high and 20mm deep.