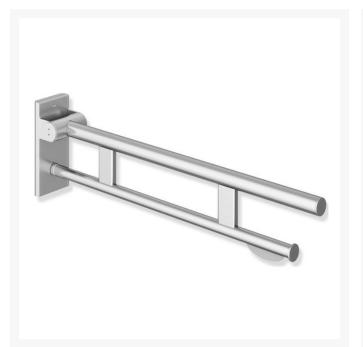

### 900.50.40640 - 700mm Mobile Hinged Support Rail Duo, TRH - Chrome Plated

£582.30

HEWI removable hinged support rail Duo Mobile, stylish chrome plated finish, two parallel round gripping levels made of high quality stainless steel. Maintenance free, permanently smooth and easy moving joint. With a 700mm projection, wall plate 210mm high and 101mm wide, loading capacity of 100kg. Toilet roll holder included.

#### **Technical details:**

- Top rail 33.7mm diameter
- Load tested to 100kg (220lb)
- Bottom rail 25mm diameter
- 700mm length
- 210mm high and 101mm wide
- Secured by fixing screw to prevent unintentional removal