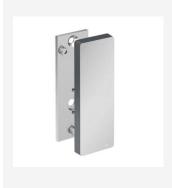

## 900.50.003XA92 - Mounting Plate with Cover - Satin Finished/Anthracite Grey

£107.00

HEWI mounting plate with cover, the cover is designed to disguise fixings when the HEWI mobile handrails are temporarily removed. Both mounting plate and face plate are made of high-quality stainless steel. Satin Finished cover plate with a Anthracite Grey frame, 80mm wide, 226mm high and 20mm deep.

## 900.50.003XA98 - Mounting Plate with Cover - Satin Finished/Signal White

£107.00

HEWI mounting plate with cover, the cover is designed to disguise fixings when the HEWI mobile handrails are temporarily removed. Both mounting plate and face plate are made of high-quality stainless steel. Satin Finished cover plate with a Signal White frame, 80mm wide, 226mm high and 20mm deep.

## 900.50.0034092 - Mounting Plate with Cover - Chrome Plated/Anthracite Grey

£129.90

HEWI mounting plate with cover, the cover is designed to disguise fixings when the HEWI mobile handrails are temporarily removed. Both mounting plate and face plate are made of high-quality stainless steel. Chrome Plated cover plate with a Anthracite Grey frame, 80mm wide, 226mm high and 20mm deep.

## 900.50.0034098 - Mounting Plate with Cover - Chrome Plated/Signal White

£129.90

HEWI mounting plate with cover, the cover is designed to disguise fixings when the HEWI mobile handrails are temporarily removed. Both mounting plate and face plate are made of high-quality stainless steel. Chrome Plated cover plate with a Signal White frame, 80mm wide, 226mm high and 20mm deep.

Once the rail has been removed the wall mounting plate can be concealed with an optional colour matching cover plate. The mounting plates and covers are also available separately.

Optional colour matching HEWI floor supports legs, are also available in two lengths 565 and 645mm, for retrofitting onto the rails to increase stability when the support rail is in use.