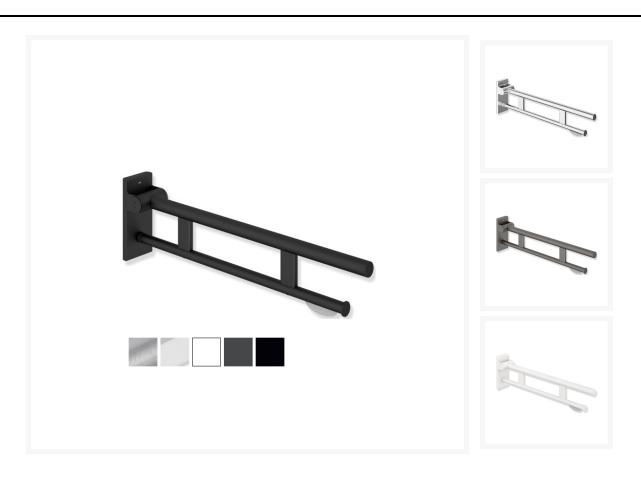

# HEWI System 900 -700mm Mobile Hinged Support Rail Duo, w/ TRH, OPT Leg & Cover Plates -Choice of Finish

From:

£493.80 £1,320.24

To:

Inc. VAT

Product Code: 900.50.406

### **Product Images**

### **Product Options**

### **Description**

The HEWI Duo Mobile support rail with a toilet roll holder. Folding support arm with a friction hinge, and 700mm projection. Fixings are concealed, creating a modern appearance. Permanently smooth and easy moving joint. With a choice of five stylish finishes.