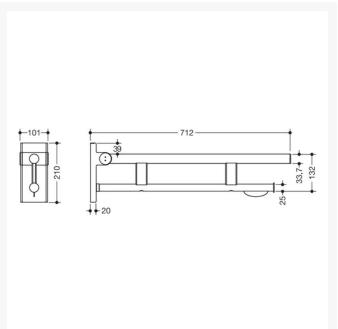

#### **Technical details:**

- Top rail 33.7mm diameter
- Load tested to 100kg (220lb)
- Bottom rail 25mm diameter
- 700mm length
- 210mm high and 101mm wide
- Secured by fixing screw to prevent unintentional removal