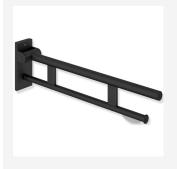

## 900.50.40660DC - 700mm Mobile Hinged Support Rail Duo, TRH - Matt Black

£560.20

HEWI removable hinged support rail Duo Mobile, stylish matt black finish, two parallel round gripping levels made of high quality stainless steel. Maintenance free, permanently smooth and easy moving joint. With a 700mm projection, wall plate 210mm high and 101mm wide, loading capacity of 100kg. Toilet roll holder included.

### **Description**

The HEWI Duo Mobile support rail with a toilet roll holder. Folding support arm with a friction hinge, and 700mm projection. Fixings are concealed, creating a modern appearance. Permanently smooth and easy moving joint. With a choice of five stylish finishes.

#### **Technical details:**

- Top rail 33.7mm diameter
- Load tested to 100kg (220lb)
- Bottom rail 25mm diameter
- 700mm length
- 210mm high and 101mm wide
- Secured by fixing screw to prevent unintentional removal