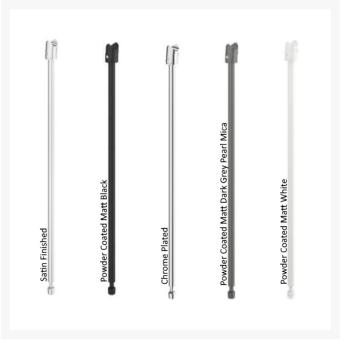

### **Optional Support Leg 565mm**

| 900.50.021XA - 565mm Length - Satin Finished                                                                                                                                                                                                                                                                                                             | £97.90                   |
|----------------------------------------------------------------------------------------------------------------------------------------------------------------------------------------------------------------------------------------------------------------------------------------------------------------------------------------------------------|--------------------------|
| HEWI Floor Support, for retrofitting on hinged support rails creating a steady anchor for all ages and abilities to be able to use. In a stylish satin finish. Made of high quality stainles steel. With a vertical length of 565mm and a mounting heig of 680mm.                                                                                        | e<br>SS                  |
| 900.50.02140 - 565mm Length - Chrome Plated  HEWI Floor Support, for retrofitting on hinged support rails creating a steady anchor for all ages and abilities to be able to use. In a stylish chrome plated finish. Made of high qualistainless steel. With a vertical length of 565mm and a mounting height of 680mm.                                   | e                        |
| 900.50.02160SC - 565mm Length - Matt Dark Grey Pearl Mica  HEWI Floor Support, for retrofitting on hinged support rails creating a steady anchor for all ages and abilities to be able to use. In a stylish powder coated matt dark grey pearl mic Made of high quality stainless steel. With a vertical length of 565mm and a mounting height of 680mm. | £145.50<br>5,<br>e<br>a. |
| 900.50.02160DC - 565mm Length - Matt Black  HEWI Floor Support, for retrofitting on hinged support rails creating a steady anchor for all ages and abilities to be able to use. In a stylish powder coated matt black finish. Made of high quality stainless steel. With a vertical length of 565mm and a mounting height of 680mm.                      | e<br>of                  |
| 900.50.02160DX - 565mm Length - Matt White  HEWI Floor Support, for retrofitting on hinged support rails creating a steady anchor for all ages and abilities to be able to use. In a stylish powder coated matt white finish. Made high quality stainless steel. With a vertical length of 565mm and a mounting height of 680mm.                         | e<br>of                  |

### **Optional Support Leg 645mm**

| 900.50.020XA - 645mm Length - Satin Finished  HEWI Floor Support, for retrofitting on hinged support rails, creating a steady anchor for all ages and abilities to be able to use. In a stylish satin finish. Made of high quality stainless steel. With a vertical length of 645mm and a mounting height of 760mm.                                  | £97.90                                                                                                                                                                                                                                                                                                                                                                                                                                                                                                                                                                                                                                                                                                                                                                                                                                                                                                                                                                                                                                                                                                                                                                                                                                                                                                                                                                                                                                                                                                         |
|------------------------------------------------------------------------------------------------------------------------------------------------------------------------------------------------------------------------------------------------------------------------------------------------------------------------------------------------------|----------------------------------------------------------------------------------------------------------------------------------------------------------------------------------------------------------------------------------------------------------------------------------------------------------------------------------------------------------------------------------------------------------------------------------------------------------------------------------------------------------------------------------------------------------------------------------------------------------------------------------------------------------------------------------------------------------------------------------------------------------------------------------------------------------------------------------------------------------------------------------------------------------------------------------------------------------------------------------------------------------------------------------------------------------------------------------------------------------------------------------------------------------------------------------------------------------------------------------------------------------------------------------------------------------------------------------------------------------------------------------------------------------------------------------------------------------------------------------------------------------------|
| 900.50.02040 - 645mm Length - Chrome Plated  HEWI Floor Support, for retrofitting on hinged support rails, in a stylish chrome plated finish. Made of high quality stainless steel. With a vertical length of 645mm and a mounting height of 760mm.                                                                                                  | £150.00                                                                                                                                                                                                                                                                                                                                                                                                                                                                                                                                                                                                                                                                                                                                                                                                                                                                                                                                                                                                                                                                                                                                                                                                                                                                                                                                                                                                                                                                                                        |
| 900.50.02060SC - 645mm Length - Matt Dark Grey Pearl Mica  HEWI Floor Support, for retrofitting on hinged support rails, creating a steady anchor for all ages and abilities to be able to use. In a stylish matt dark grey pearl mica finish. Made of high quality stainless steel. With a vertical length of 645mm and a mounting height of 760mm. | £143.30                                                                                                                                                                                                                                                                                                                                                                                                                                                                                                                                                                                                                                                                                                                                                                                                                                                                                                                                                                                                                                                                                                                                                                                                                                                                                                                                                                                                                                                                                                        |
| 900.50.02060DC - 645mm Length - Matt Black  HEWI Floor Support, for retrofitting on hinged support rails, creating a steady anchor for all ages and abilities to be able to use. In a stylish matt black finish. Made of high quality stainless steel. With a vertical length of 645mm and a mounting height of 760mm.                               | £143.30                                                                                                                                                                                                                                                                                                                                                                                                                                                                                                                                                                                                                                                                                                                                                                                                                                                                                                                                                                                                                                                                                                                                                                                                                                                                                                                                                                                                                                                                                                        |
| 900.50.02060DX - 645mm Length - Matt White  HEWI Floor Support, for retrofitting on hinged support rails, creating a steady anchor for all ages and abilities to be able to use. In a stylish powder coated matt white finish. Made of high quality stainless steel. With a vertical length of 645mm and a mounting height of 760mm.                 | £143.30                                                                                                                                                                                                                                                                                                                                                                                                                                                                                                                                                                                                                                                                                                                                                                                                                                                                                                                                                                                                                                                                                                                                                                                                                                                                                                                                                                                                                                                                                                        |
|                                                                                                                                                                                                                                                                                                                                                      | HEWI Floor Support, for retrofitting on hinged support rails, creating a steady anchor for all ages and abilities to be able to use. In a stylish satin finish. Made of high quality stainless steel. With a vertical length of 645mm and a mounting height of 760mm.  900.50.02040 - 645mm Length - Chrome Plated  HEWI Floor Support, for retrofitting on hinged support rails, in a stylish chrome plated finish. Made of high quality stainless steel. With a vertical length of 645mm and a mounting height of 760mm.  900.50.02060SC - 645mm Length - Matt Dark Grey Pearl Mica  HEWI Floor Support, for retrofitting on hinged support rails, creating a steady anchor for all ages and abilities to be able to use. In a stylish matt dark grey pearl mica finish. Made of high quality stainless steel. With a vertical length of 645mm and a mounting height of 760mm.  900.50.02060DC - 645mm Length - Matt Black  HEWI Floor Support, for retrofitting on hinged support rails, creating a steady anchor for all ages and abilities to be able to use. In a stylish matt black finish. Made of high quality stainless steel. With a vertical length of 645mm and a mounting height of 760mm.  900.50.02060DX - 645mm Length - Matt White  HEWI Floor Support, for retrofitting on hinged support rails, creating a steady anchor for all ages and abilities to be able to use. In a stylish powder coated matt white finish. Made of high quality stainless steel. With a vertical length of 645mm |