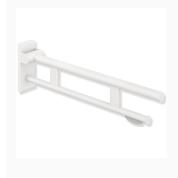

### 900.50.40660DX - 700mm Mobile Hinged Support Rail Duo, TRH - Powder Coated Matt White

£560.20

HEWI removable hinged support rail Duo Mobile, stylish matt white finish, two parallel round gripping levels made of high quality stainless steel. Maintenance free, permanently smooth and easy moving joint. With a 700mm projection, wall plate 210mm high and 101mm wide, loading capacity of 100kg. Toilet roll holder included.

### **Description**

The HEWI Duo Mobile support rail with a toilet roll holder. Folding support arm with a friction hinge, and 700mm projection. Fixings are concealed, creating a modern appearance. Permanently smooth and easy moving joint. With a choice of five stylish finishes.

#### **Technical details:**

- Top rail 33.7mm diameter
- Load tested to 100kg (220lb)
- Bottom rail 25mm diameter
- 700mm length
- 210mm high and 101mm wide
- Secured by fixing screw to prevent unintentional removal