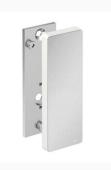

### 900.50.00360AS - Wall Cover for Mounting Plate - Matt White

£131.60

HEWI mounting plate with cover, the cover is designed to disguise fixings when the HEWI mobile handrails are temporarily removed. Both mounting plate and face plate are made of high-quality stainless steel. Matt White finish on the cover plate and mounting plate, 80mm wide, 226mm high and 20mm deep.

#### 900.50.00360CV - Mounting Plate with Cover - Matt Black

£131.60

HEWI mounting plate with cover, the cover is designed to disguise fixings when the HEWI mobile handrails are temporarily removed. Both mounting plate and face plate are made of high-quality stainless steel. Matt Black finish on the cover plate and mounting plate, 80mm wide, 226mm high and 20mm deep.

Once the rail has been removed the wall mounting plate can be concealed with an optional colour matching cover plate. The mounting plates and covers are also available separately.

Optional colour matching HEWI floor supports legs, are also available in two lengths 565 and 645mm, for retrofitting onto the rails to increase stability when the support rail is in use.