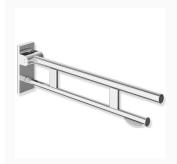

# HEWI System 900 -700mm Mobile Hinged Support Rail Duo, w/ TRH, OPT Leg & Cover Plates -Choice of Finish

From:

£493.80 £1,320.24

To:

Inc. VAT

Product Code: 900.50.406

## 900.50.406XA - 700mm Mobile Hinged Support Rail Duo, TRH - Satin Finish

£411.50

HEWI removable hinged support rail Duo Mobile, stylish Satin finish, two parallel round gripping levels made of high quality stainless steel. Maintenance free, permanently smooth and easy moving joint. With a 700mm projection, wall plate 210mm high and 101mm wide, loading capacity of 100kg. Toilet roll holder included.

### **Description**

The HEWI Duo Mobile support rail with a toilet roll holder. Folding support arm with a friction hinge, and 700mm projection. Fixings are concealed, creating a modern appearance. Permanently smooth and easy moving joint. With a choice of five stylish finishes.

The HEWI System 900 mobile support rail can be dismounted from the wall. Specifically beneficial for fitting into hotels, Airbnb's, B&B's, and domestic properties creating flexible usage when the rail is not in use or is not required.