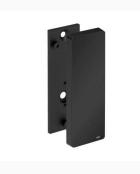

#### 900.50.00360CV - Mounting Plate with Cover - Matt Black

£131.60

HEWI mounting plate with cover, the cover is designed to disguise fixings when the HEWI mobile handrails are temporarily removed. Both mounting plate and face plate are made of high-quality stainless steel. Matt Black finish on the cover plate and mounting plate, 80mm wide, 226mm high and 20mm deep.