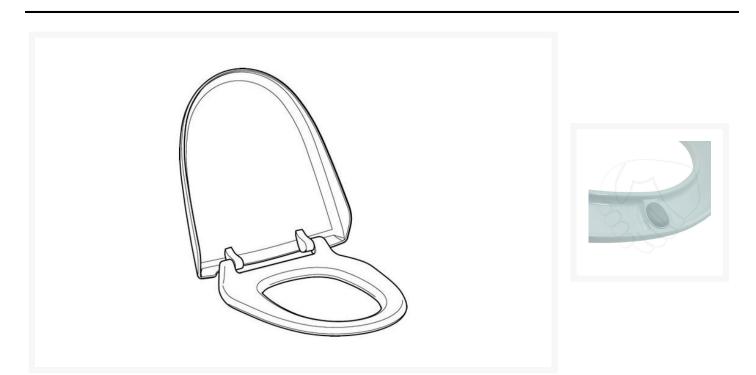

## **Product Images**

# Description

Geberit toilet seat with covering lid for upgrading the floor mounted AquaClean 8000plus Care, or replacing the seat on the AquaClean 8000 and AquaClean 8000plus.

Alpine white in colour, this seat and cover is also suitable for the Balena 8000 toilet. www.independent4life.co.uk | info@independent4life.co.uk | Tel: 0800 500 3001 | VAT No: 942447711