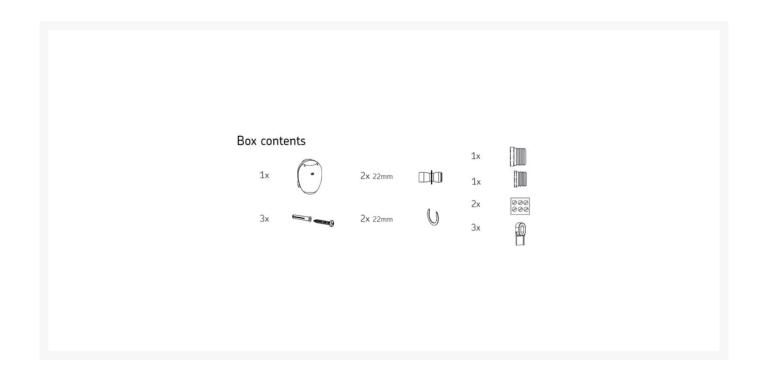

# AKW Digipump M17 w/ Standard 50mm Dia. Chrome Waste

£758.40 Inc. VAT

Product Code: 25452

### **Description**

The digipump M17 with standard 50mm diameter chrome waste is designed to provide a quiet, reliable, and high-performance waste drainage in showering areas where gravity drainage is not achievable.