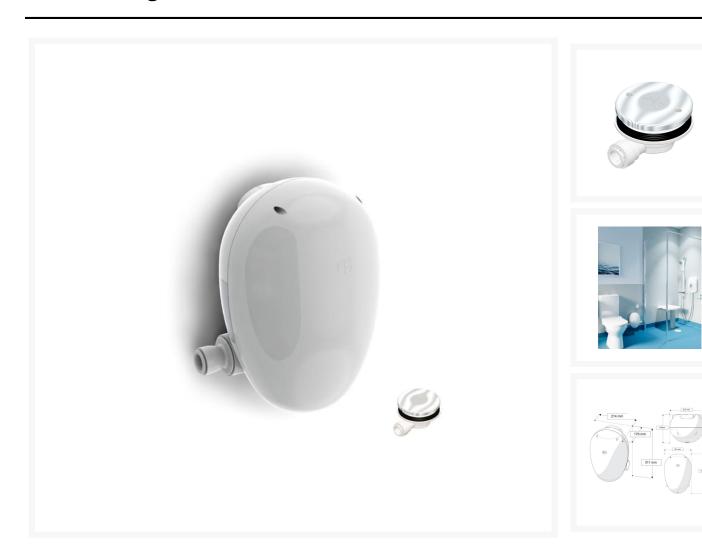

# AKW Digipump M17 w/ Standard 50mm Dia. Chrome Waste

£758.40 Inc. VAT

Product Code: 25452

### **Description**

The digipump M17 with standard 50mm diameter chrome waste is designed to provide a quiet, reliable, and high-performance waste drainage in showering areas where gravity drainage is not achievable.

Quiet and easily serviceable this pump is designed for better removal of debris, the start up and run on settings ensures full drainage of the shower tray.

A hard-wire connection can be made to the flow sensor of ITherm electric showers and many other brands, but this also offers a wireless connection to the flow sensor within AKW SmartCare Plus Lever electric showers.

#### **Key benefits:**

- Extremely quiet operation
- Control box with built in test facility
- Compact making it ideal for bathrooms with limited space
- Pump head has 4 valves allowing for efficient debris removal
- Two non-return valves prevent water flowing back through the pump