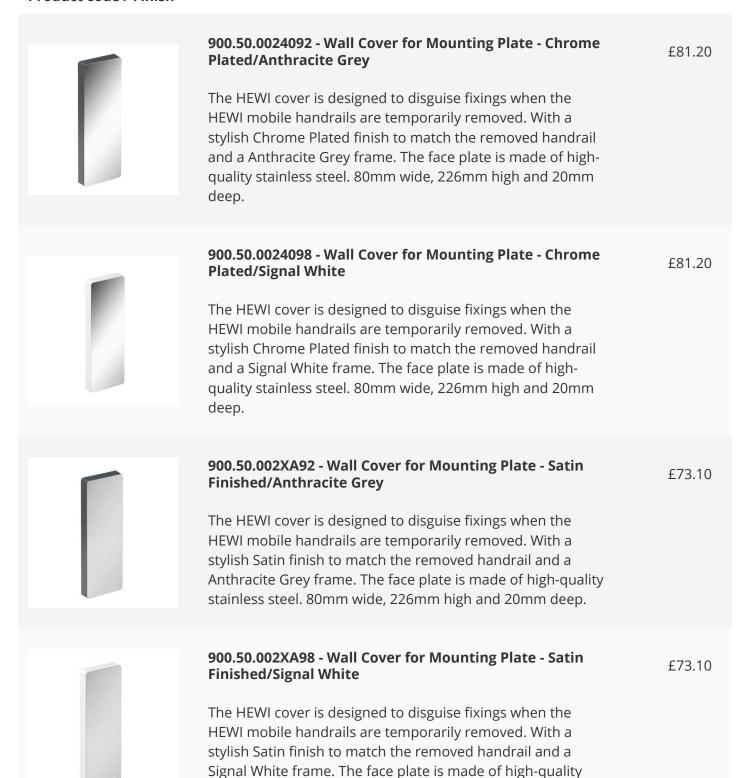

#### Product code / Finish

stainless steel. 80mm wide, 226mm high and 20mm deep.

#### **Key benefits:**

- Suitable for both wet and dry environments
- Choice of six finishes / Product Code:
- - Matt Black / 900.50.00260CV
- Matt White / 900.50.00260AS
- - Satin Finished/Signal White / 900.50.002XA98
- - Satin Finished/Anthracite Grey / 900.50.002XA92
- Chrome Plated/Signal White / 900.50.0024098
- - Chrome Plated/Anthracite Grey / 900.50.0024092
- Easy installation
- Pore-free surfaces
- Doc M compliant