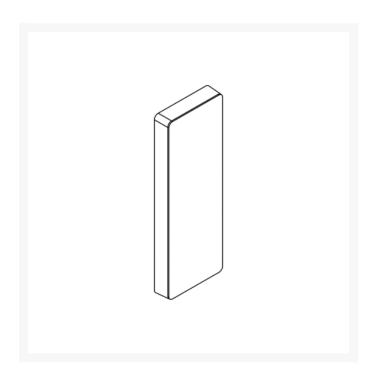

# HEWI System 900 - Cover For Mounting - Choice of Finish

From: £87.72 To: £103.56

Inc. VAT

Product Code: 900.50.002xxxx

# **Product Images**













## **Product Options**

#### Product code / Finish



stainless steel. 80mm wide, 226mm high and 20mm deep.



# **Description**

The HEWI System 900 cover plate is designed to hide or obscure the mounting plate fixings when a HEWI mobile support rail is temporality removed.

Purchasing these additional appliances can be specifically beneficial for fitting into hotels, Airbnb's, B&B's, and domestic properties. As it creates flexible usage when the rail is not in use or is not required.

Using the System 900 you can create a stylish and flexible handrail installation.

#### **Key benefits:**

- Suitable for both wet and dry environments
- Choice of six finishes / Product Code:
- - Matt Black / 900.50.00260CV
- Matt White / 900.50.00260AS
- - Satin Finished/Signal White / 900.50.002XA98
-