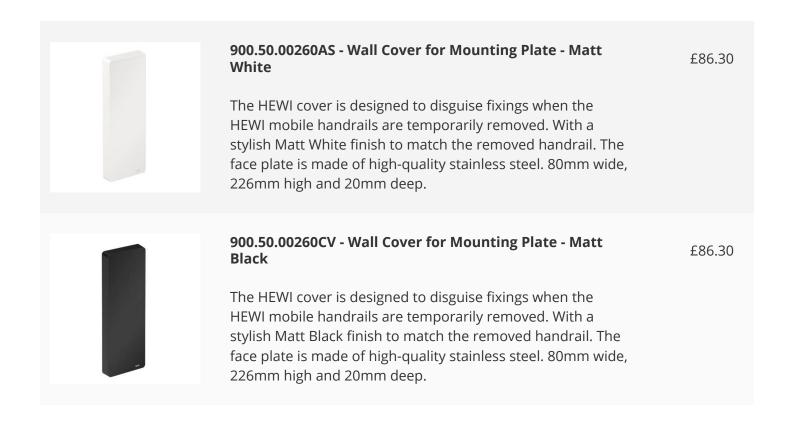

#### **Key benefits:**

- Suitable for both wet and dry environments
- Choice of six finishes / Product Code:
- - Matt Black / 900.50.00260CV
- Matt White / 900.50.00260AS
- - Satin Finished/Signal White / 900.50.002XA98
- - Satin Finished/Anthracite Grey / 900.50.002XA92
- Chrome Plated/Signal White / 900.50.0024098
- - Chrome Plated/Anthracite Grey / 900.50.0024092
- Easy installation
- Pore-free surfaces
- Doc M compliant