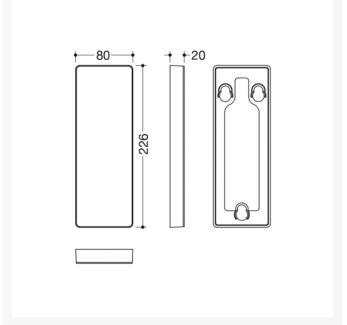

#### **Technical details:**

- Width of 80mm
- Height of 226mm
- Depth of 20mm
- Secured by fixing screw to prevent unintentional removal