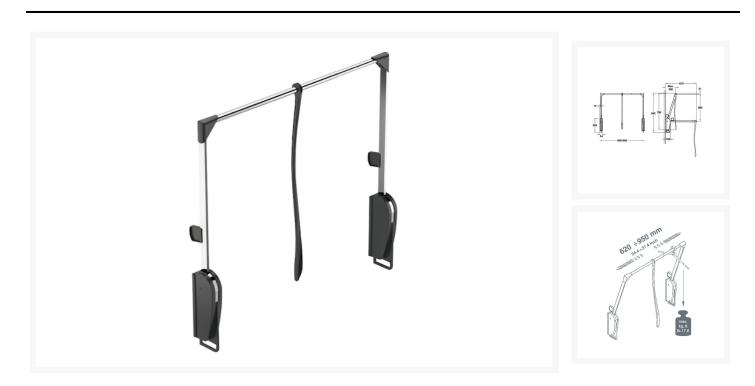

## Description

This pull down wardrobe rail enables a seated person to manually bring the clothes rail down to a comfortable height.

The rail is suitable for wardrobe widths of 620-950mm.

www.independent4life.co.uk | info@independent4life.co.uk | Tel: 0800 500 3001 | VAT No: 942447711 EORI GB942447711000

#### **Key benefits:**

- Simple pull down wardrobe rail
- Operated by pull rod which slides along rail
- Min. installation height of 880mm
- Min. load capacity 1.6kg
- Max. load capacity 8kg
- Smooth lifting and lowering mechanism for hassle-free access to garments
- Durable materials ensure long-lasting performance and stability
- The sleek design provides a clean and tidy appearance to the wardrobe interior
- Screw fixing to side panels fixing materials included

#### Includes:

- Adjustable chrome plated steel wardrobe rail
- Black plastic pull rod
- Black plastic housing
- Connecting parts