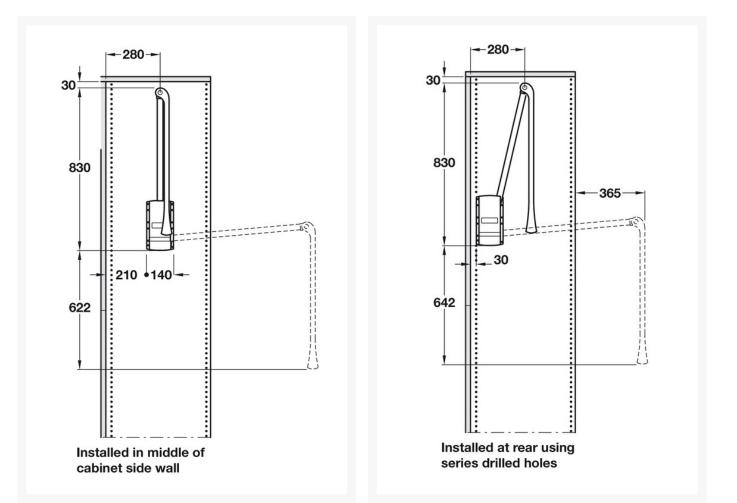

## Description

This pull down wardrobe rail enables a seated person to manually bring the clothes rail down to a comfortable height.

When installed the upright / folded back height is 850mm, the rail is suitable for wardrobe widths of 440-610mm.

### Key benefits:

- Simple pull down wardrobe rail
- Operated by pull rod which slides along rail
- Installed height of 850mm
- Housing height of 140mm
- Housing depth of 68mm
- Ø22mm hanging rail adjustable, for different wardrobe widths

#### Please note:

- All fixings must be used
- Tilting device should only be used if the fitting installed to rear of the cabinet
- Ensure the wardrobe is secured to the wall to prevent it falling forwards