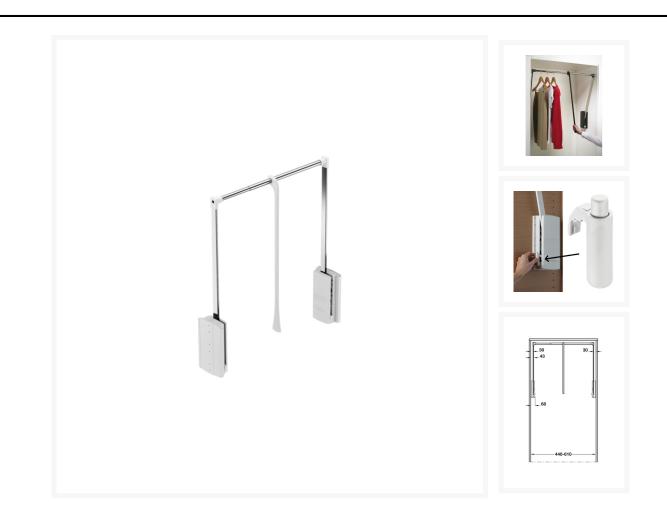

## Description

This pull down wardrobe rail enables a seated person to manually bring the clothes rail down to a comfortable height.

When installed the upright / folded back height is 850mm, the rail is suitable for wardrobe widths of 440-610mm.

### Key benefits:

- Simple pull down wardrobe rail
- Operated by pull rod which slides along rail
- Installed height of 850mm
- Housing height of 140mm
- Housing depth of 68mm
- Ø22mm hanging rail adjustable, for different wardrobe widths

- Minimum load required 1.6kg, maximum load capacity 10kg
- Screw fixing to side panels fixing materials included

#### Includes:

- Adjustable chrome plated steel wardrobe rail
- White plastic pull rod
- White plastic housing
- Connecting parts