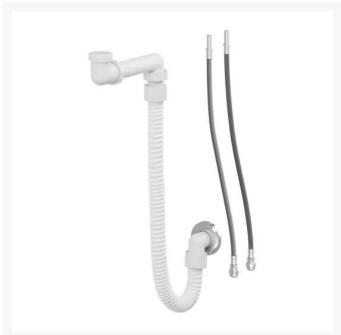

## **Additional Options**

| Product Code / Optional<br>Pressalit feed and waste kit | R2075 / 700mm Flexible Feeds & 700mm Flexible Waste<br>System | £219.95 |
|---------------------------------------------------------|---------------------------------------------------------------|---------|
|                                                         | R2077 / 900mm Flexible Feeds & 900mm Flexible Waste<br>System | £238.50 |

#### **Optional Pressalit WRAS approved waste kits:**

- 700mm Flexible Feeds and 700mm Flexible Waste System (Product Code: R2075)
- 900mm Flexible Feeds and 900mm Flexible Waste System (Product Code: R2077)