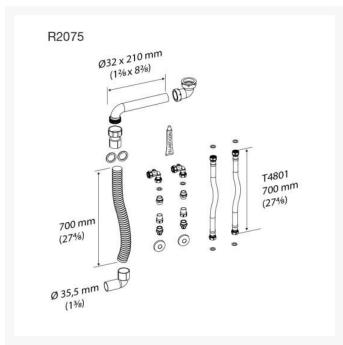

## **Additional Options**

| Product Code / Optional<br>Pressalit feed and waste kit | R2075 / 700mm Flexible Feeds & 700mm Flexible Waste<br>System | £219.95 |
|---------------------------------------------------------|---------------------------------------------------------------|---------|
|                                                         | R2077 / 900mm Flexible Feeds & 900mm Flexible Waste<br>System | £238.50 |

#### **Optional Pressalit WRAS approved waste kits:**

- 700mm Flexible Feeds and 700mm Flexible Waste System (Product Code: R2075)
- 900mm Flexible Feeds and 900mm Flexible Waste System (Product Code: R2077)