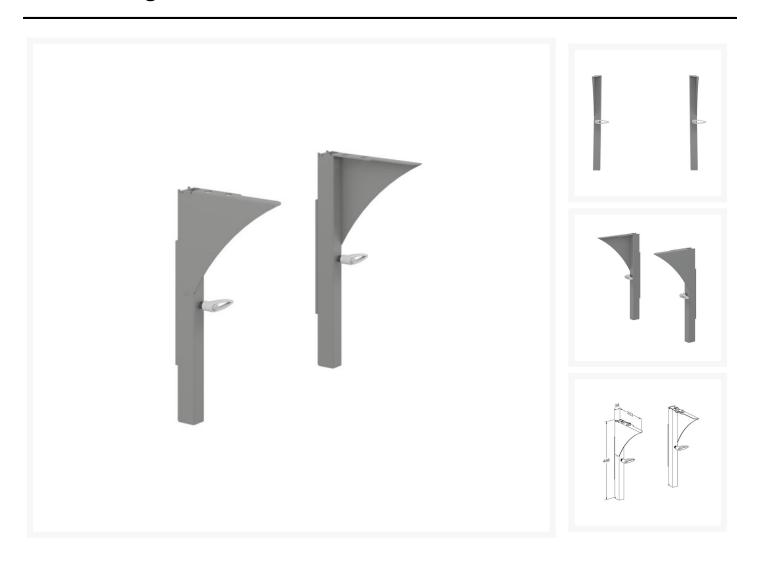

### **Description**

Pressali height adjustable basin brackets, for mounting the MATRIX Medium, MATRIX Large and MATRIX Angle wash basins with integrated handrails.

The set contains two brackets which can manually adjust the height of the wash basin by 200mm.

Mounted at the recommended height, the washbasin can be adjusted from 700 to 900mm from the floor.

#### **Technical details:**

- Manual height adjustable (mm): 200
- Height (mm): 488
- Depth (mm): 253
- Width of each bracket (mm): 40
- Maximum load (kg): 150
- For washbasins weighing (kg): 25-30
- Weight (kg): 5.5
- Colour: Pale grey
- Wall fitting kit not included