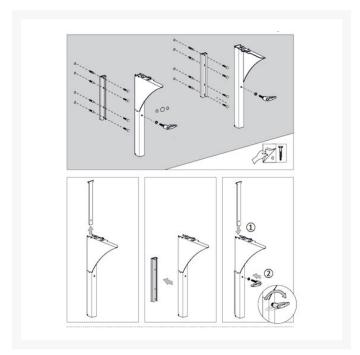

### **Description**

Pressali height adjustable basin brackets, for mounting the MATRIX Medium, MATRIX Large and MATRIX Angle wash basins with integrated handrails.

The set contains two brackets which can manually adjust the height of the wash basin by 200mm.

Mounted at the recommended height, the washbasin can be adjusted from 700 to 900mm from the floor.

#### Please note:

- These brackets are only suitable for the Pressalit MATRIX Medium, MATRIX Large and MATRIX Angle range of wash basins
- These bracks are NOT suitable for regular height adjustments on a daily basis
- It requires two people to raise/lower the attached basin, and so should only be used for occasional height adjustments