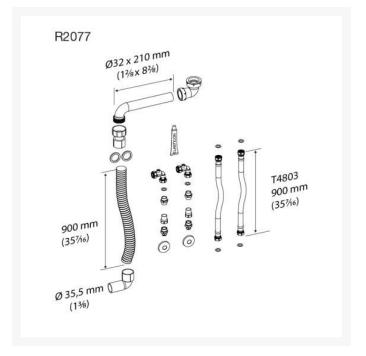

## **Additional Options**

| Product Code / Optional<br>Pressalit feed and waste kit | R2075 / 700mm Flexible Feeds & 700mm Flexible Waste<br>System | £219.95 |
|---------------------------------------------------------|---------------------------------------------------------------|---------|
|                                                         | R2077 / 900mm Flexible Feeds & 900mm Flexible Waste<br>System | £238.50 |

#### **Optional Pressalit WRAS approved waste kits:**

- 700mm Flexible Feeds and 700mm Flexible Waste System (Product Code: R2075)
- 900mm Flexible Feeds and 900mm Flexible Waste System (Product Code: R2077)