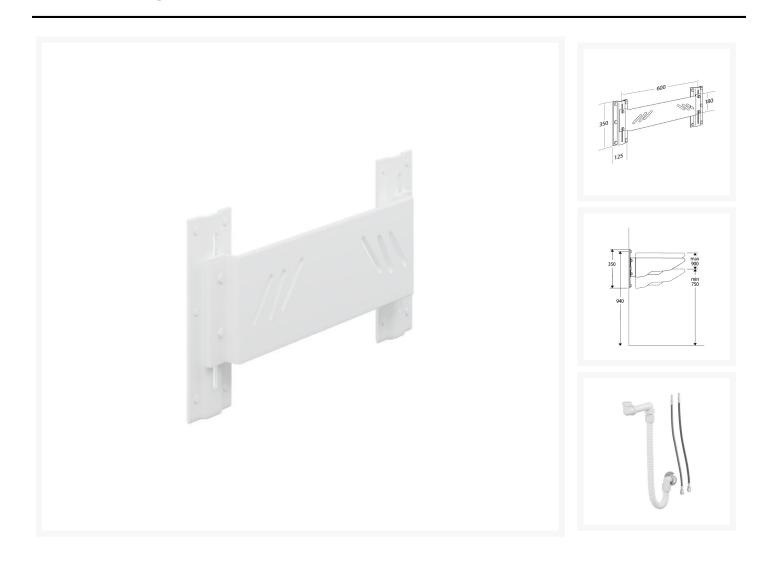

## Description

Pressalit VALUE height adjustable washbasin bracket, for mounting the MATRIX Small and Curve/Curve II wash basins.

Manually operated, it is suitable for occasional height adjustments.

With the bracket mounted at the recommended height, the washbasin can be adjusted by 150mm from 750mm to 900mm above floor level.

#### **Technical details:**

- Overall width of basin bracket (mm): 725
- Width of basin bracket (mm): 600
- Height of basin mounting plate (mm): 180
- Width of wall each wall channel fixing (mm): 125
- Height of each wall channel fixing (mm): 350
- Height adjustment (mm): 150
- For washbasins weighing (kg): 16-22
- Maximum load (kg): 80
- Weight (kg): 7.88
- Colour: White