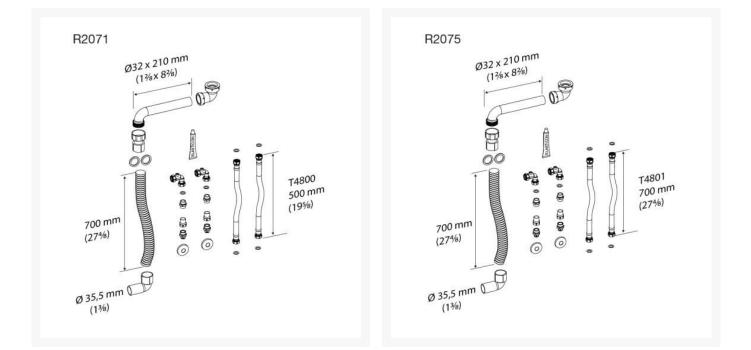

### **Additional Options**

| Product Code / Optional<br>Pressalit feed and waste kit | R2071 / 500mm Flexible Feeds & 700mm Flexible Waste<br>System | £219.95 |
|---------------------------------------------------------|---------------------------------------------------------------|---------|
|                                                         | R2075 / 700mm Flexible Feeds & 700mm Flexible Waste<br>System | £219.95 |

#### **Optional Pressalit WRAS approved waste kit:**

- 500mm Flexible Feeds and 700mm Flexible Waste System (Product Code: R2071)
- 700mm Flexible Feeds and 700mm Flexible Waste System (Product Code: R2075)