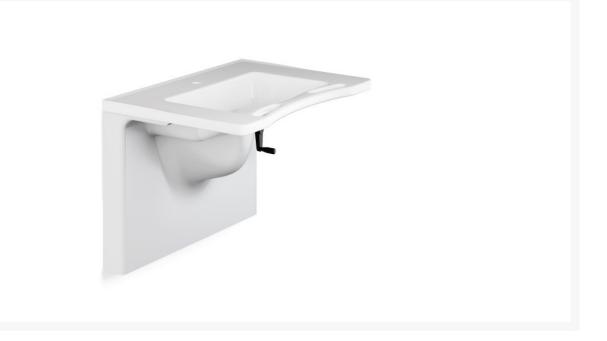

## **Product Images**

## Description

The MATRIX Medium 780 x 550 x 165mm vanity wash basin has two integrated handrails at the front, either side of the concave front edge of the basin.

There is no overflow, Ø36mm tap hole for a monobloc tap and an optional drain fitting with strainer waste grate. Do not fit the Plug & Chain supplied.

#### Key benefits:

- Medium washbasin with two Integrated hand grips for support and stand/sit aid
- Concave front edge
- Manufactured from cultured marble with a high-polished, pore-free sanitary gel coating
- Includes tap hole 36mm dia.
- Note: This basin has NO overflow, suitable to healthcare and infection control applications
- For mounting on the MATRIX fixed basin unit R4807000 (order separately)
- For mounting on the MATRIX cranked manual height adjustable basin unit R4825000 (order separately)
- For mounting on the MATRIX support brackets R2010182 and R2015182 (order separately)
- Easy to clean