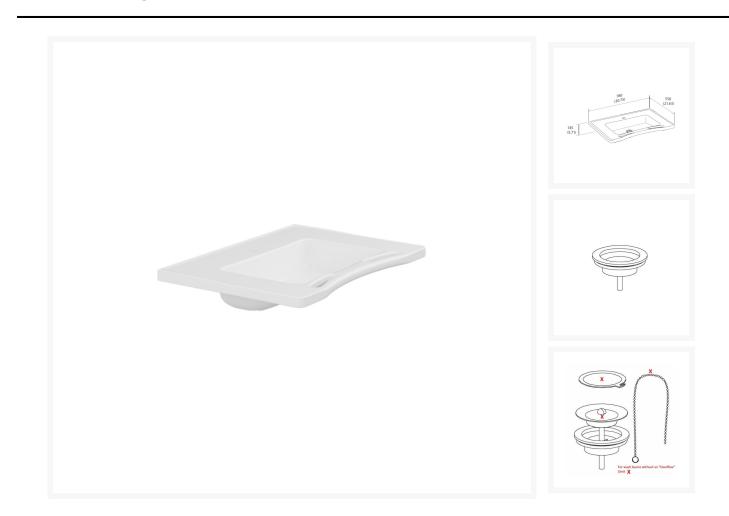

## **Product Images**

## Description

The MATRIX Medium 780 x 550 x 165mm vanity wash basin has two integrated handrails at the front, either side of the concave front edge of the basin.

There is no overflow, Ø36mm tap hole for a monobloc tap and an optional drain fitting with strainer waste grate. Do not fit the Plug & Chain supplied.

The wash basin has raised edges, preventing water from running over the back or down the outer sides.

Manufactured from cultured marble with a high-polished, pore-free sanitary gel coating.

#### Key benefits:

- Medium washbasin with two Integrated hand grips for support and stand/sit aid
- Concave front edge
- Manufactured from cultured marble with a high-polished, pore-free sanitary gel coating
- Includes tap hole 36mm dia.
- Note: This basin has NO overflow, suitable to healthcare and infection control applications
- For mounting on the MATRIX fixed basin unit R4807000 (order separately)
- For mounting on the MATRIX cranked manual height adjustable basin unit R4825000 (order separately)
- For mounting on the MATRIX support brackets R2010182 and R2015182 (order separately)
- Easy to clean

#### **Technical details:**

- Width (mm): 780
- Front-to-back depth (mm): 550
- Overall height (mm): 165
- Not suitable for wall fixing Bolt fixings located on the underside of basin at c/c (mm): 692
- Weight (kg): 27
- Maximum load (kg): 180
- Materials: Cultured marble with a high-polished, pore-free sanitary gel coating
- Fixing kit, not included

#### Pressalit waste option:

• Drain fitting with strainer waste grate - Do not fit the Plug & Chain supplied (Product Code: LA1319)