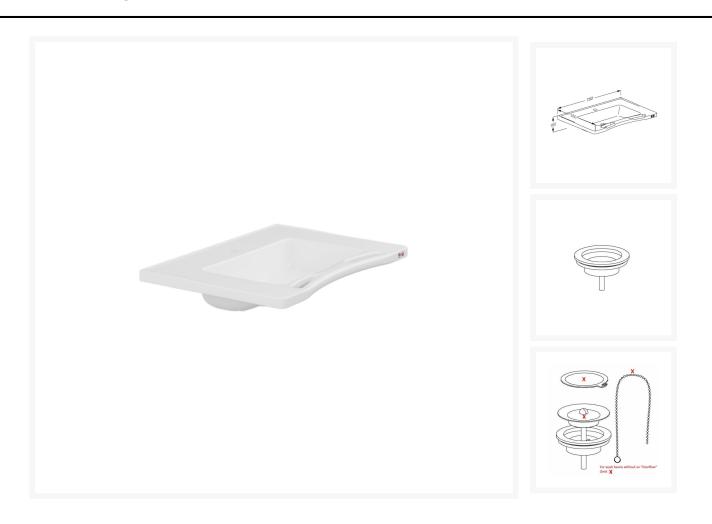

# **Description**

The Pressalit MATRIX Medium  $780 \times 550 \times 165$ mm vanity wash basin has two integrated handrails at the front, either side of the basins concave front edge.

With Up/Down control buttons in the front right hand side of the basin, which only work with the MATRIX electric height adjustable basin bracket R4827000 (order separately).

There is no overflow, Ø36mm tap hole for a monobloc tap and an optional drain fitting with strainer waste grate. Do not fit the Plug & Chain supplied.

The wash basin has raised edges, preventing water from running over the back or down the outer sides.

Manufactured from cultured marble with a high-polished, pore-free sanitary gel coating.

### **Key benefits:**

- Medium washbasin with two Integrated hand grips for support and stand/sit aid
- Concave front edge
- Manufactured from cultured marble with a high-polished, pore-free sanitary gel coating
- Tap hole 36mm dia.
- Note: This basin has NO overflow, suitable to healthcare and infection control applications
- Includes up and down buttons for electric height adjustment when paired with the MATRIX electric height adjustable wash basin unit R4827000 (order separately)
- Easy to clean

### **Technical details:**

- Width (mm): 780
- Front-to-back depth (mm): 550
- Overall height (mm): 165
- Not suitable for wall fixing Bolt fixings located on the underside of basin at c/c (mm): 692
- Weight (kg): 27
- Maximum load (kg): 180
- Materials: Cultured marble with a high-polished, pore-free sanitary gel coating
- Fixing kit, not included

### **Pressalit waste option:**

• Drain fitting with strainer waste grate - Do not fit the Plug & Chain supplied (Product Code: LA1319)