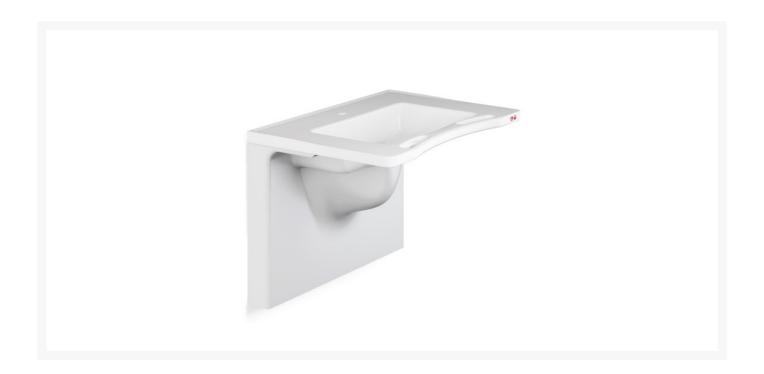

# **Description**

The Pressalit MATRIX Medium  $780 \times 550 \times 165$ mm vanity wash basin has two integrated handrails at the front, either side of the basins concave front edge.

With Up/Down control buttons in the front right hand side of the basin, which only work with the MATRIX electric height adjustable basin bracket R4827000 (order separately).

There is no overflow, Ø36mm tap hole for a monobloc tap and an optional drain fitting with strainer waste grate. Do not fit the Plug & Chain supplied.

The wash basin has raised edges, preventing water from running over the back or down the outer sides.

### **Key benefits:**

- Medium washbasin with two Integrated hand grips for support and stand/sit aid
- Concave front edge
- Manufactured from cultured marble with a high-polished, pore-free sanitary gel coating
- Tap hole 36mm dia.
- Note: This basin has NO overflow, suitable to healthcare and infection control applications
- Includes up and down buttons for electric height adjustment when paired with the MATRIX electric height adjustable wash basin unit R4827000 (order separately)
- Easy to clean