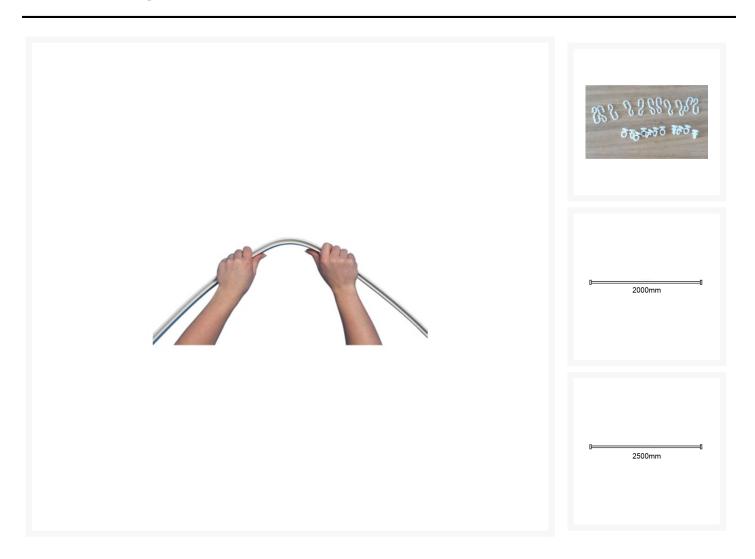

## **Description**

The AKW Bendy shower curtain rail can be trimmed to size and easily bent to create any rail shape.

Supplied with 1x 600mm drop rod this rail is ideal for L and corner shaped configurations.

#### **Key benefits:**

- Create your own L or corner shaped configurations
- Easy to bend and fit no special tools required
- Use standard size or cut to your exact requirements
- 3x lengths 2000, 2500 and 3000mm
- Shipped as a straight length
- White powder coated finish
- 1x 600mm ceiling drop rod support fixes to top side of track
- 2x wall brackets
- 11x hooks & glides