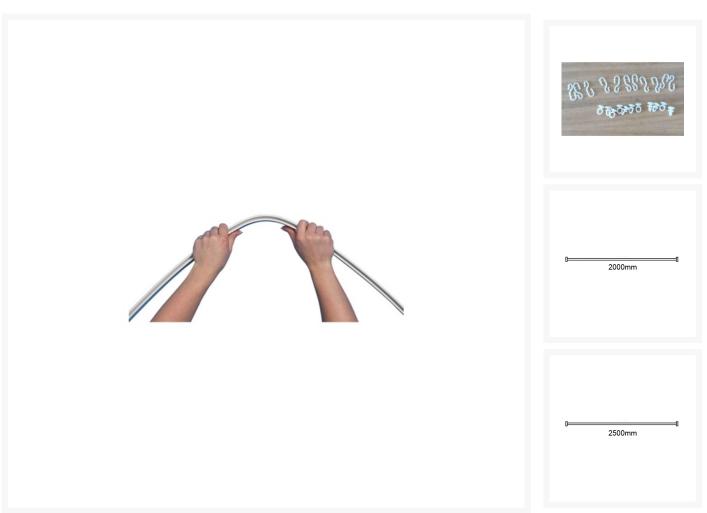

## **Description**

The AKW Bendy shower curtain rail can be trimmed to size and easily bent to create any rail shape.

Supplied with 2x 600mm drop rods this rail is ideal for corners and U shaped configurations.

#### **Key benefits:**

- Create your own corner and U shaped configurations
- Easy to bend and fit no special tools required
- Use standard size or cut to your exact requirements
- 3x lengths 2000, 2500 and 3000mm
- Shipped in straight length
- White powder coated finish
- 2x 600mm ceiling drop rod supports fixes to top side of track
- 2x wall brackets
- 11x Hooks & Gliders