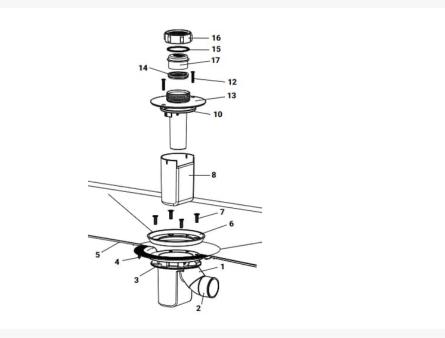

### Description

Waste adapter for AKW TF75 (product code: 25106) or TFWA 50mm (product code: 25126) and TFWA 19mm (product code: 25125) allows you to connect a bath waste outlet to a floor former or shower tray. Designed for adaptability - Offers specifiers a Bathroom for Life solution.

#### **Compatible Wastes:**

- For use with TF75 Tuff Form gravity waste (Product Code: 25126)
- For use with TFWA 50mm waste (Product Code: 25126)
- For use with TFWA 19mm waste (Product Code: 25125)