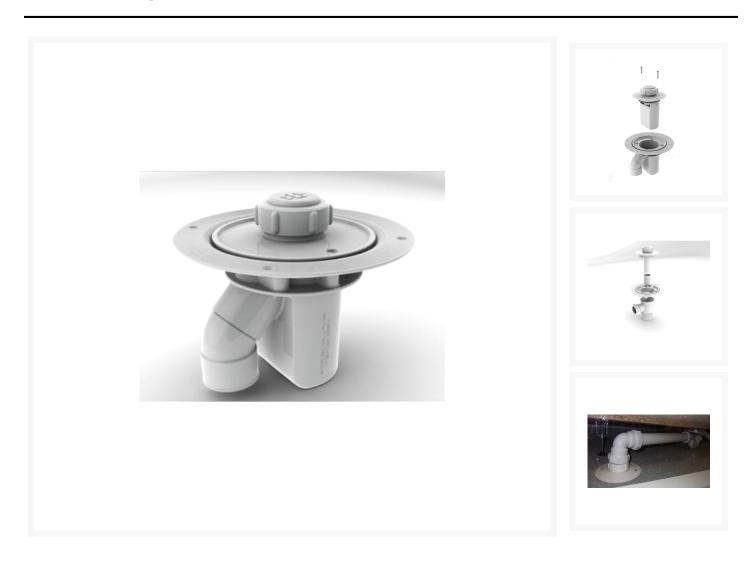

# AKW TF75/TFWA Bath to Tray Adaptor

£15.72 Inc. VAT

Product Code: 25410

### Description

Waste adapter for AKW TF75 (product code: 25106) or TFWA 50mm (product code: 25126) and TFWA 19mm (product code: 25125) allows you to connect a bath waste outlet to a floor former or shower tray. Designed for adaptability - Offers specifiers a Bathroom for Life solution.

#### **Compatible Wastes:**

- For use with TF75 Tuff Form gravity waste (Product Code: 25126)
- For use with TFWA 50mm waste (Product Code: 25126)
- For use with TFWA 19mm waste (Product Code: 25125)