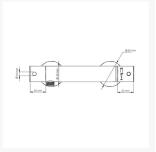

#### **Technical details:**

- Water pressure: 0.2 5 bar
- Fitting dimension: 150mm inlet centres
- Water entry point: Back
- Inlet connectors: 34" BSP
- Max. static pressure: 10 bar
- Valve type: Thermostatic bar mixer valve with independent flow and temperature control
- Max. mixed water temperature for TMV2 valve is 41°C for shower application
- Max. pre-set temperature: 38°C
- Max. pressure difference between hot and cold supply: 1 Bar
- Maximum flow: 34 L/m at 3 bars