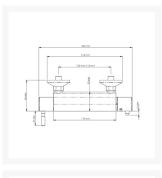

#### **Technical details:**

- Water pressure: 0.2 5 bar
- Fitting dimension: 150mm inlet centres
- Water entry point: Back
- Inlet connectors: 34" BSP
- Max. static pressure: 10 bar
- Valve type: Thermostatic bar mixer valve with independent flow and temperature control
- Max. mixed water temperature for TMV2 valve is 41°C for shower application
- Max. pre-set temperature: 38°C
- Max. pressure difference between hot and cold supply: 1 Bar
- Maximum flow: 34 L/m at 3 bars