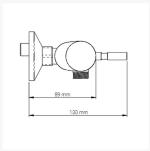

#### **Technical details:**

- Water pressure: 0.2 5 bar
- Fitting dimension: 150mm inlet centres
- Water entry point: Back
- Inlet connectors: 34" BSP
- Max. static pressure: 10 bar
- Valve type: Thermostatic bar mixer valve with independent flow and temperature control
- Max. mixed water temperature for TMV2 valve is 41°C for shower application
- Max. pre-set temperature: 38°C
- Max. pressure difference between hot and cold supply: 1 Bar
- Maximum flow: 34 L/m at 3 bars