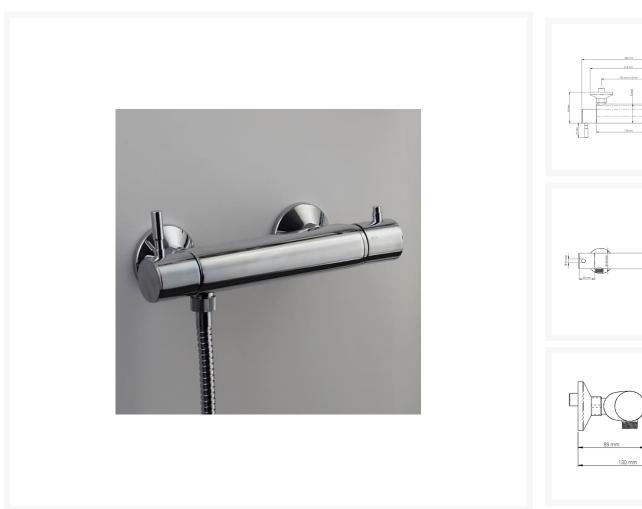

## **Description**

Thermostatic anti-scalding bar shower valve with an accessibility focused design seen in features such as the easy to grip temperature and flow handles for users with limited dexterity, easily adjustable push button handset allowing for flexible shower head positioning and independent flow and temperature control operation.

#### **Technical details:**

- Water pressure: 0.2 5 bar
- Fitting dimension: 150mm inlet centres
- Water entry point: Back
- Inlet connectors: 34" BSP
- Max. static pressure: 10 bar
- Valve type: Thermostatic bar mixer valve with independent flow and temperature control
- Max. mixed water temperature for TMV2 valve is 41°C for shower application
- Max. pre-set temperature: 38°C
- Max. pressure difference between hot and cold supply: 1 Bar
- Maximum flow: 34 L/m at 3 bars