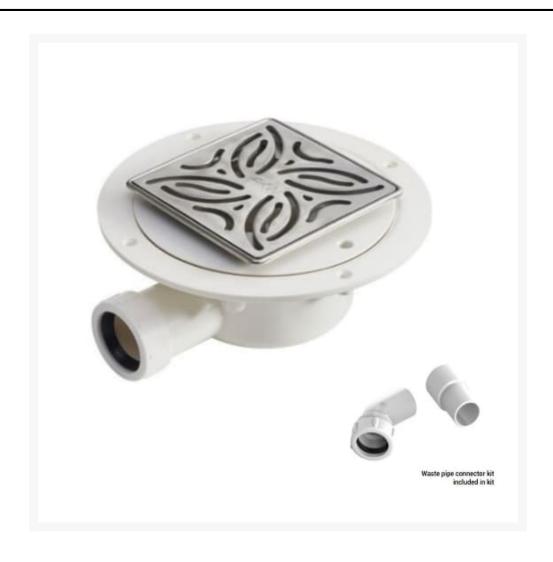

## **Description**

This AKW low depth gravity waste with TF filed floor adaptor offers easy installation and cleaning, low Profile and Tuff form shower trays on solid floor installations or where height restrictions are an issue. Suitable for trays with a 90mm waste hole. 27 litre per minute. Top access provides ease of cleaning and maintenance.

53mm water trap with adaptor makes it suitable for push fit pipe or solvent weld pipes.

### **Key benefits:**

- Ideal for solid floors or shallows joists installations
- Easy installation, cleaning and maintenance
- Top access 53mm water trap depth (seal)
- Top access allows for easy cleaning and maintenance
- Water trap prevents bad odour backflow
- Built-in filter catches hair and debris allowing for removal during cleaning
- Depth below trap: 68mm
- Overall depth: 53mm
- Waste diameter: 90mm
- Approx. flow rate 27 litres per minute
- Suitable for push fit pipe (with the included adaptor)
- Suitable for solvent weld pipe (with the included adaptor)
- 15mm head and 1m of pipe
- For Tuff form