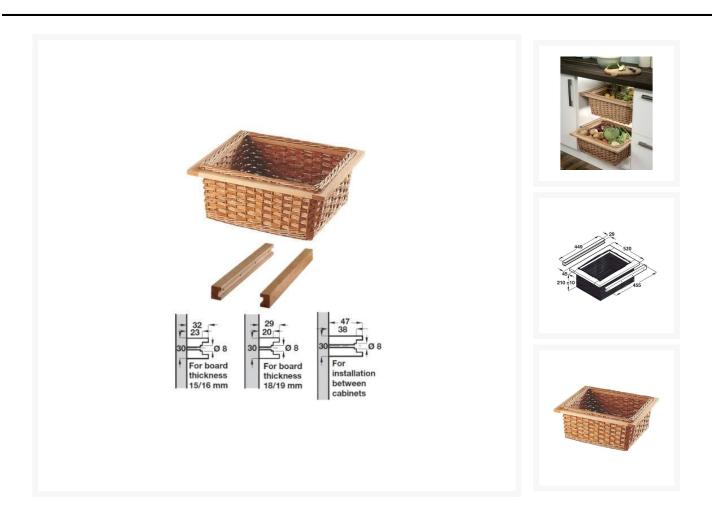

# **Description**

Natural wicker basket for 600mm wide cabinets. Available with a choice of beech runners to suit all cabinet installations.

Ideal for storing vegetables in the kitchen

Basket drawer frame size (W x D x H) 520 x 455 x 210mm.

- Natural wicker basket
- Select suitable runners to match cabinet board thickness
- For overall cabinet width (mm): 600
- Basket drawer width (mm): 520
- Basket drawer depth (mm): 455
- 210mm height with a tolerance of ±10 mm (excluding height of runners)
- Supplied with fixings
- No pull handle

#### Beech runners (pairs):

• Pre-drilled 449mm length

- Option 1: Cabinet board thickness 15/16mm
- Option 2: Cabinet board thickness 18/19mm
- Option 3: Suitable for installation between cabinets

**Please note:** Due to the nature of these products, weave and colour may vary slightly from product to product.