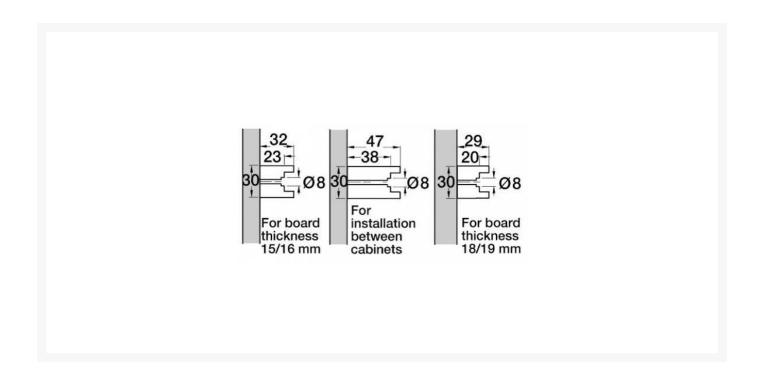

#### **Additional Options**

| Choice of pre-drilled 449mm Beech runners (pair) | Cabinet board thickness 15/16mm | £13.83 |
|--------------------------------------------------|---------------------------------|--------|
|                                                  | Cabinet board thickness 18/19mm | £13.88 |
|                                                  | Installation between cabinets   | £15.33 |

#### Beech runners (pairs):

• Pre-drilled 449mm length

- Option 1: Cabinet board thickness 15/16mm
- Option 2: Cabinet board thickness 18/19mm
- Option 3: Suitable for installation between cabinets

**Please note:** Due to the nature of these products, weave and colour may vary slightly from product to product.