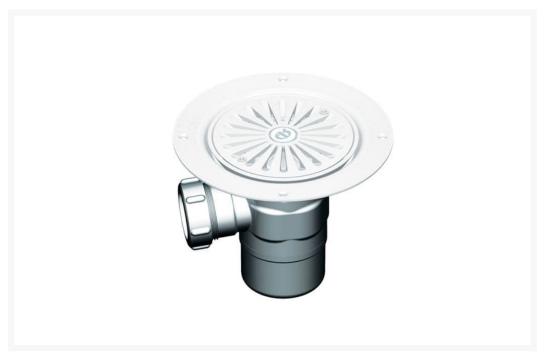

# **Description**

The AKW tuff form waste adaptors includes a GW50 trapped waste, the adaptor ring allows a Ø50mm trapped waste to be fitted into Tuff Form with vinyl flooring. Offers an additional option to suit user installation requirements. Top opening ensures ease of installation.

### **Key benefits:**

- Ø50mm trapped waste can be fitted into Tuff Form with vinyl flooring
- Opens from above allowing for easy installation
- Offers additional options to suit installation requirements
- Watertight installation

Prevents bad odour backflowDepth below former: 128mm

• Overall depth: 159mm