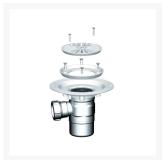

# **Description**

The AKW tuff form waste adaptors includes a GW50 trapped waste, the adaptor ring allows a Ø50mm trapped waste to be fitted into Tuff Form with vinyl flooring. Offers an additional option to suit user installation requirements. Top opening ensures ease of installation.

### **Key benefits:**

- Ø50mm trapped waste can be fitted into Tuff Form with vinyl flooring
- Opens from above allowing for easy installation
- Offers additional options to suit installation requirements
- Watertight installation

Prevents bad odour backflowDepth below former: 128mm

• Overall depth: 159mm