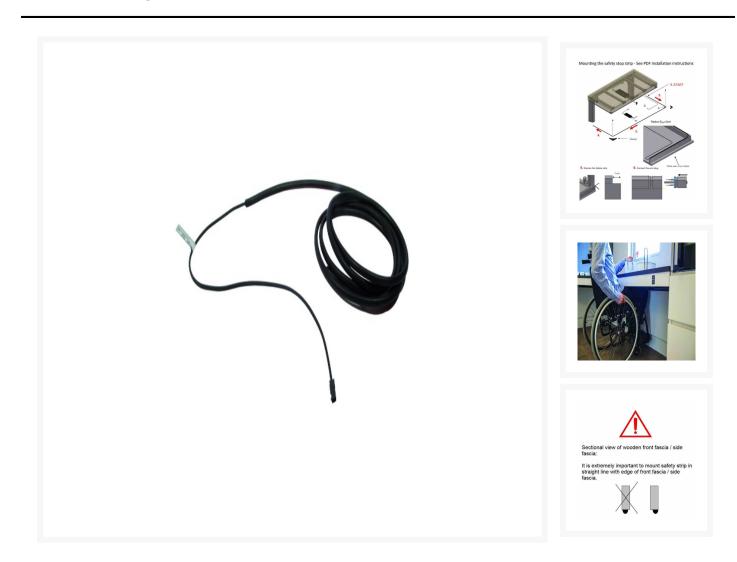

#### Description

Ropox flexible safety stop strip, 1600mm in length, should be used to ensure safe operation of the FlexiElectric height adjustable rise and fall worktop frames and 4Single electric table frames.

- The Safety Stop strip, should be fitted, so that the user or other obstructions do not get crushed, when lowering the Ropox worktop frame
- Must be used with FlexiElectric worktops and 4Single electric tables to ensure safe operation
- Requires a fascia front to be mounted to the front and sides of the worktop frame
- Mount the safety stop strip in a straight line along the underside of the front edge of the fascia
- 1600mm length
- Supplied with a 1000mm Control Cable
- The Control Cable plugs into the Ropox Control Box
- Download the PDF Installation Instructions for more information