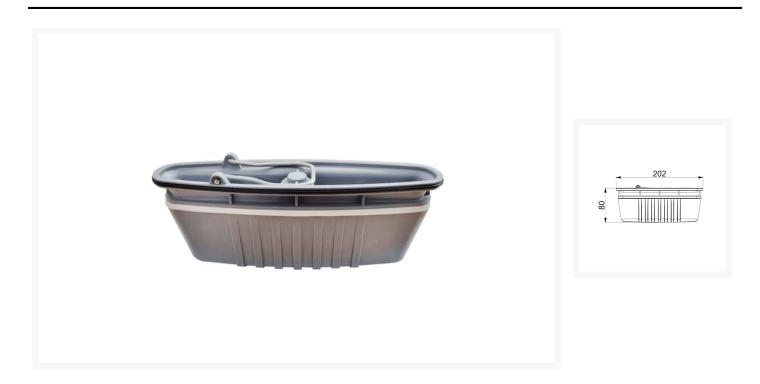

## Description

The Purus NOOD water trap Purusline and Purus Corner is great for maintaining infection control and preventing foul odours with the mechanical spring-loaded bowl closing when their is no water supply.

Comes with a steel wire handle and is easily removable from the floor drain for easy cleaning.

Standard in the design series Purus Line & Purus Corner.

### **Technical details:**

- Mechanical odour prevention
- Odour prevent works even if the lock dries out
- Withstands dehydration
- Suitable for environments with non-existent or little water supply for a longer
- Removable for ease of cleaning
- Steel wire handle
- Colour: Grey
- Material: PP
- Overall length (mm): 202
- Height (mm): 80