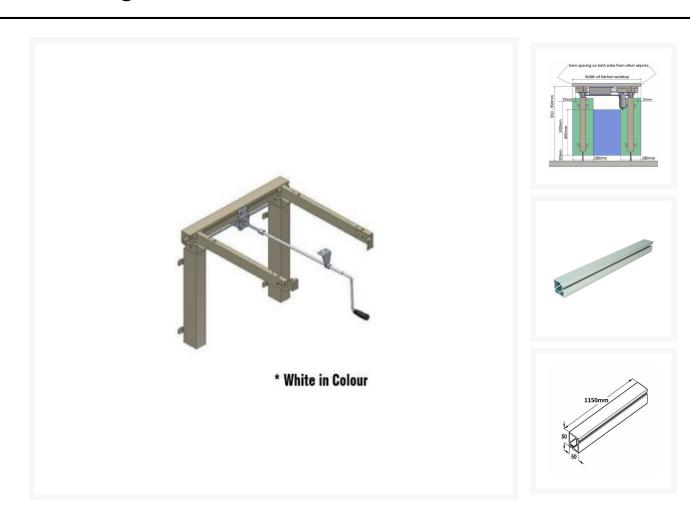

### **Description**

Ropox self assembly FlexiManual rise and fall worktop frame with 650 to 950mm vertical height adjustment via a manual winding handle.

A cost effective way of purchasing this system compared to the ready assembled units, they are non-handed, allowing you to choose the location of the winding handle upon assembly.

- Standard RAL 9010, matt white
- 300mm Manual adjustment via winding handle
- Frame vertically height adjustable from 650 950mm

#### Kit includes:

- 1x Wall Bar Profile (1150mm length) and Spindle (1050mm length)
- 2x Support Legs
- 2x Support Arms
- 1x Winding Handle Assembly and Winding Handle can be installed in desired position upon assembly

#### Please note:

- The wall bar and spindle will have to be cut to your required length the wall bar profile should be 50mm shorter than worktop length
- Worktop, wall fixings and front fascia for mounting on the support arms are not included