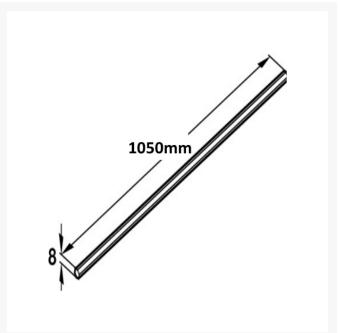

#### Kit includes:

- 1x Wall Bar Profile (1150mm length) and Spindle (1050mm length)
- 2x Support Legs
- 2x Support Arms
- 1x Winding Handle Assembly and Winding Handle can be installed in desired position upon assembly

#### Please note:

- The wall bar and spindle will have to be cut to your required length the wall bar profile should be 50mm shorter than worktop length
- Worktop, wall fixings and front fascia for mounting on the support arms are not included