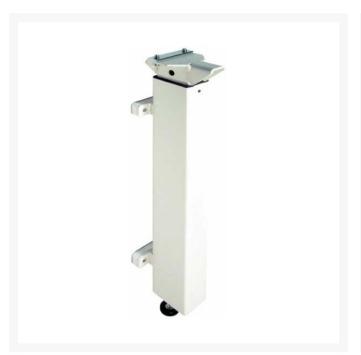

#### Kit includes:

- 1x Wall Bar Profile (1150mm length) and Spindle (1050mm length)
- 2x Support Legs
- 2x Support Arms
- 1x Winding Handle Assembly and Winding Handle can be installed in desired position upon assembly