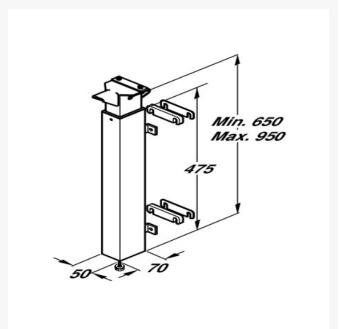

### **Description**

Ropox self assembly FlexiManual rise and fall worktop frame with 650 to 950mm vertical height adjustment via a manual winding handle.

A cost effective way of purchasing this system compared to the ready assembled units, they are non-handed, allowing you to choose the location of the winding handle upon assembly.

- Standard RAL 9010, matt white
- 300mm Manual adjustment via winding handle
- Frame vertically height adjustable from 650 950mm