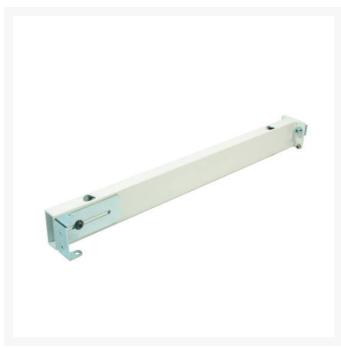

#### Kit includes:

- 1x Wall Bar Profile (1150mm length) and Spindle (1050mm length)
- 2x Support Legs
- 2x Support Arms
- 1x Winding Handle Assembly and Winding Handle can be installed in desired position upon assembly