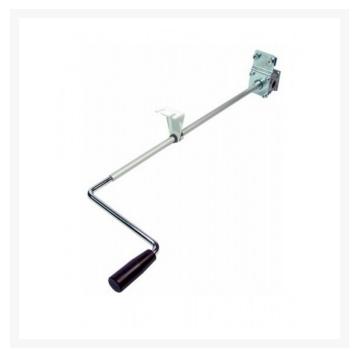

#### Kit includes:

- 1x Wall Bar Profile (1150mm length) and Spindle (1050mm length)
- 2x Support Legs
- 2x Support Arms
- 1x Winding Handle Assembly and Winding Handle can be installed in desired position upon assembly