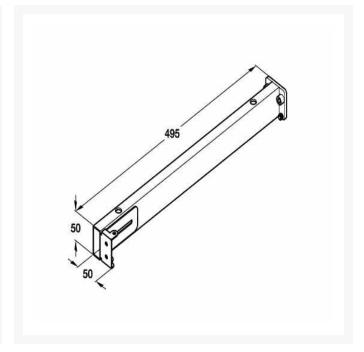

#### Kit includes:

- 1x Wall Bar Profile (1150mm length) and Spindle (1050mm length)
- 2x Support Legs
- 2x Support Arms
- 1x Winding Handle Assembly and Winding Handle can be installed in desired position upon assembly

#### Please note:

- The wall bar and spindle will have to be cut to your required length the wall bar profile should be 50mm shorter than worktop length
- Worktop, wall fixings and front fascia for mounting on the support arms are not included