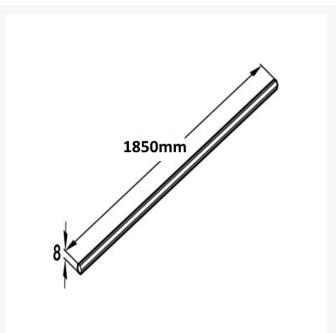

#### Kit includes:

- 1x Wall Bar Profile (1950mm length) and Spindle (1850mm length)
- 2x Support Legs
- 4x Support Arms
- 1x Winding Handle Assembly and Winding Handle can be installed in desired position upon assembly

#### Please note:

- The wall bar and spindle will have to be cut to your required length the wall bar profile should be 50mm shorter than worktop length
- Worktop, wall fixings and front fascia for mounting on the support arms are not included