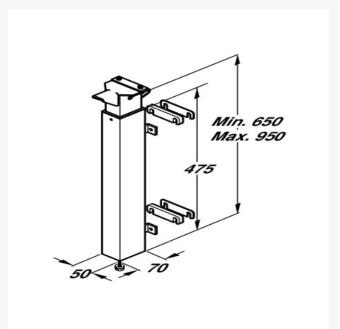

### **Description**

Ropox self assembly FlexiManual rise and fall worktop frame with 650 to 950mm vertical height adjustment via a manual winding handle.

A cost effective way of purchasing this system compared to the ready assembled units, they are non-handed, allowing you to choose the location of the winding handle upon assembly.

- Standard RAL 9010, matt white
- 300mm Manual adjustment via winding handle
- Frame vertically height adjustable from 650 950mm

#### Kit includes:

- 1x Wall Bar Profile (1950mm length) and Spindle (1850mm length)
- 2x Support Legs
- 4x Support Arms
- 1x Winding Handle Assembly and Winding Handle can be installed in desired position upon assembly