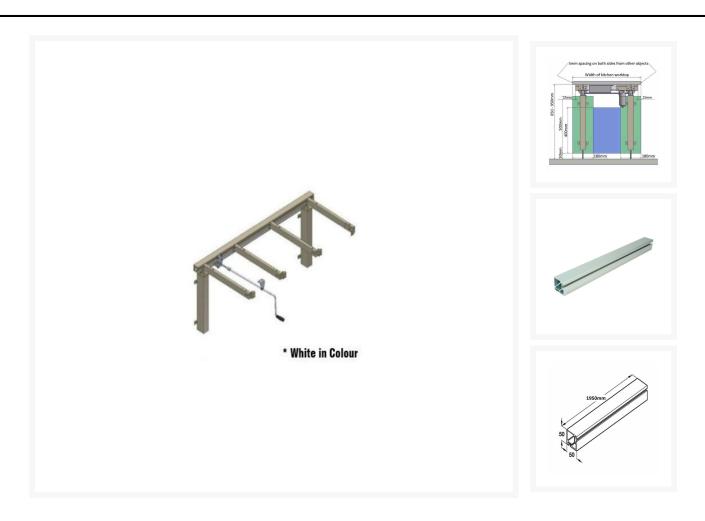

### **Description**

Ropox self assembly FlexiManual rise and fall worktop frame with 650 to 950mm vertical height adjustment via a manual winding handle.

A cost effective way of purchasing this system compared to the ready assembled units, they are non-handed, allowing you to choose the location of the winding handle upon assembly.

#### Kit includes:

- 1x Wall Bar Profile (1950mm length) and Spindle (1850mm length)
- 2x Support Legs
- 4x Support Arms
- 1x Winding Handle Assembly and Winding Handle can be installed in desired position upon assembly

#### Please note:

- The wall bar and spindle will have to be cut to your required length the wall bar profile should be 50mm shorter than worktop length
- Worktop, wall fixings and front fascia for mounting on the support arms are not included