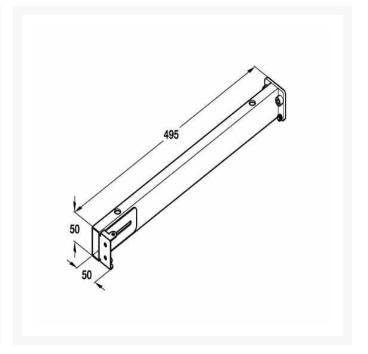

#### Kit includes:

- 1x Wall Bar Profile (1950mm length) and Spindle (1850mm length)
- 2x Support Legs
- 4x Support Arms
- 1x Winding Handle Assembly and Winding Handle can be installed in desired position upon assembly

#### Please note:

- The wall bar and spindle will have to be cut to your required length the wall bar profile should be 50mm shorter than worktop length
- Worktop, wall fixings and front fascia for mounting on the support arms are not included