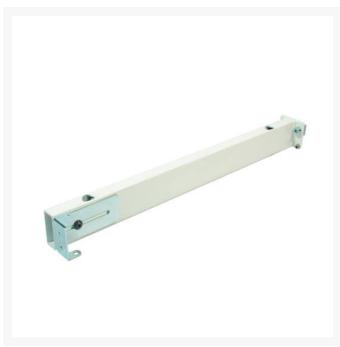

#### Kit includes:

- 1x Wall Bar Profile (1950mm length) and Spindle (1850mm length)
- 2x Support Legs
- 4x Support Arms
- 1x Winding Handle Assembly and Winding Handle can be installed in desired position upon assembly