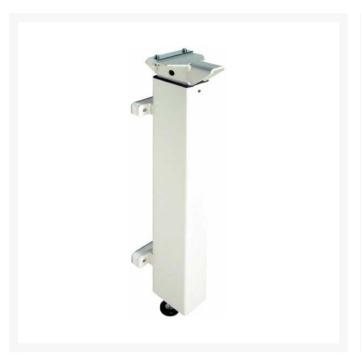

### **Description**

Ropox self assembly FlexiManual rise and fall worktop frame with 650 to 950mm vertical height adjustment via a manual winding handle.

A cost effective way of purchasing this system compared to the ready assembled units, they are non-handed, allowing you to choose the location of the winding handle upon assembly.

- Standard RAL 9010, matt white
- 300mm Manual adjustment via winding handle
- Frame vertically height adjustable from 650 950mm