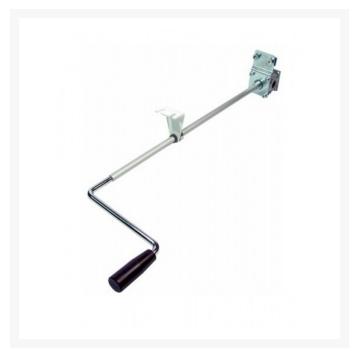

### **Description**

Ropox self assembly FlexiManual rise and fall worktop frame with 650 to 950mm vertical height adjustment via a manual winding handle.

A cost effective way of purchasing this system compared to the ready assembled units, they are non-handed, allowing you to choose the location of the winding handle upon assembly.

#### Kit includes:

- 1x Wall Bar Profile (1950mm length) and Spindle (1850mm length)
- 2x Support Legs
- 4x Support Arms
- 1x Winding Handle Assembly and Winding Handle can be installed in desired position upon assembly