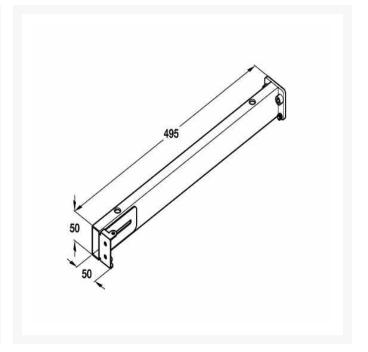

#### Kit includes:

- 1x Wall Bar Profile (2950mm length) and Spindle (2850mm length)
- 3x Support Legs
- 7x Support Arms
- 1x Winding Handle Assembly and Winding Handle can be installed in desired position upon assembly

#### Please note:

- The wall bar and spindle will have to be cut to your required length the wall bar profile should be 50mm shorter than worktop length
- Worktop, wall fixings and front fascia for mounting on the support arms are not included