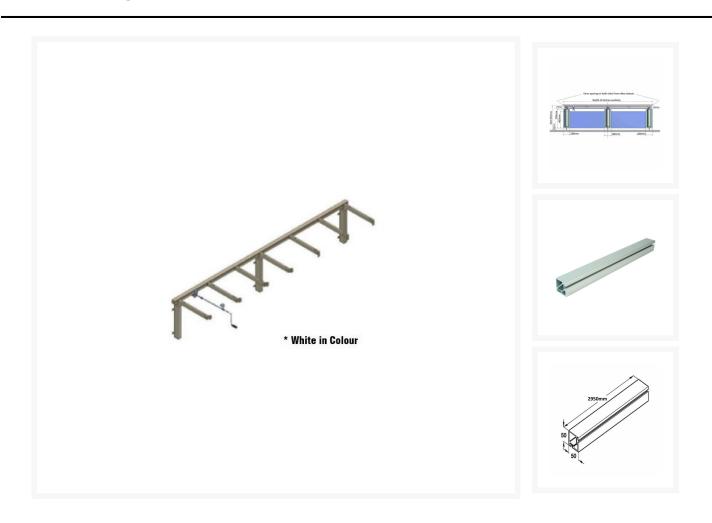

## **Description**

Ropox self assembly FlexiManual rise and fall worktop frame with 650 to 950mm vertical height adjustment via a manual winding handle.

A cost effective way of purchasing this system compared to the ready assembled units, they are non-handed, allowing you to choose the location of the winding handle upon assembly.

#### Kit includes:

- 1x Wall Bar Profile (2950mm length) and Spindle (2850mm length)
- 3x Support Legs
- 7x Support Arms
- 1x Winding Handle Assembly and Winding Handle can be installed in desired position upon assembly

#### Please note:

- The wall bar and spindle will have to be cut to your required length the wall bar profile should be 50mm shorter than worktop length
- Worktop, wall fixings and front fascia for mounting on the support arms are not included