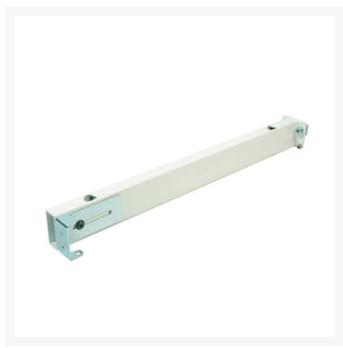

#### Kit includes:

- 1x Wall Bar Profile (2950mm length) and Spindle (2850mm length)
- 3x Support Legs
- 7x Support Arms
- 1x Winding Handle Assembly and Winding Handle can be installed in desired position upon assembly