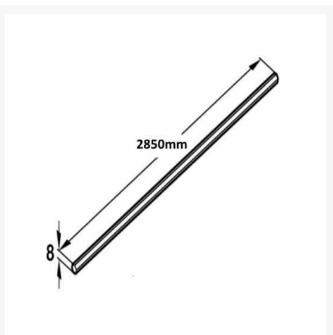

#### Kit includes:

- 1x Wall Bar Profile (2950mm length) and Spindle (2850mm length)
- 3x Support Legs
- 7x Support Arms
- 1x Winding Handle Assembly and Winding Handle can be installed in desired position upon assembly

#### Please note:

- The wall bar and spindle will have to be cut to your required length the wall bar profile should be 50mm shorter than worktop length
- Worktop, wall fixings and front fascia for mounting on the support arms are not included