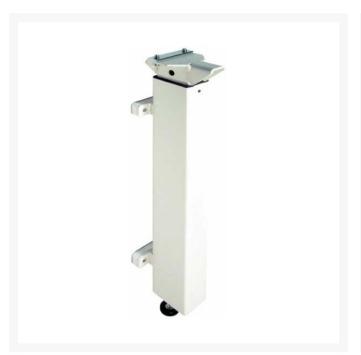

#### Kit includes:

- 1x Wall Bar Profile (2950mm length) and Spindle (2850mm length)
- 3x Support Legs
- 7x Support Arms
- 1x Winding Handle Assembly and Winding Handle can be installed in desired position upon assembly

#### **Available separately:**

- Support feet to be used if the supporting wall is of insufficient strength
- Height adjustable leg covers for use with or without support feet
- FlexiCorner Bracket Set joins 2x Flexi height adjustable worktop frame assemblies together