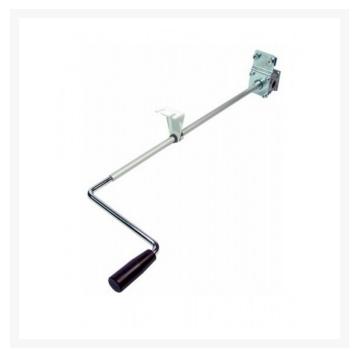

## **Description**

Ropox self assembly FlexiManual rise and fall worktop frame with 650 to 950mm vertical height adjustment via a manual winding handle.

A cost effective way of purchasing this system compared to the ready assembled units, they are non-handed, allowing you to choose the location of the winding handle upon assembly.

#### Kit includes:

- 1x Wall Bar Profile (2950mm length) and Spindle (2850mm length)
- 3x Support Legs
- 7x Support Arms
- 1x Winding Handle Assembly and Winding Handle can be installed in desired position upon assembly