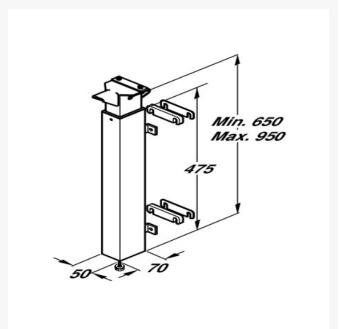

## **Description**

Ropox self assembly FlexiManual rise and fall worktop frame with 650 to 950mm vertical height adjustment via a manual winding handle.

A cost effective way of purchasing this system compared to the ready assembled units, they are non-handed, allowing you to choose the location of the winding handle upon assembly.

- Standard RAL 9010, matt white
- 300mm Manual adjustment via winding handle
- Frame vertically height adjustable from 650 950mm

#### Kit includes:

- 1x Wall Bar Profile (2950mm length) and Spindle (2850mm length)
- 3x Support Legs
- 7x Support Arms
- 1x Winding Handle Assembly and Winding Handle can be installed in desired position upon assembly