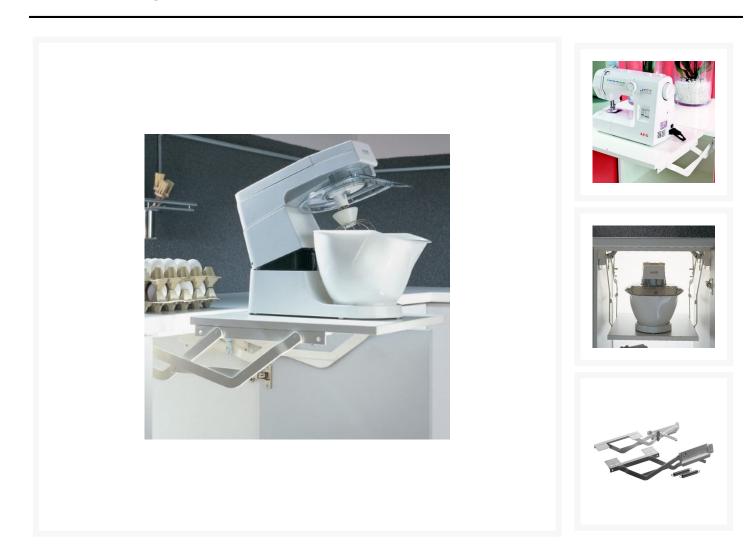

## Description

Heavy duty foldaway shelf for supporting heavy kitchen appliances such as food mixers up to 8kg in weight.

In the fully extended position the shelf lies flush with the worktop above the base unit.

The shelf can then be lifted up to release the locking mechanism, before folding back to the stored position in the cupboard.

#### Key benefits:

- Heavy duty folding appliance shelf
- White lacquered steel construction
- Galvanised steel 150N tension springs 2x springs included as standard
- Cranked mounting brackets prevent the door hinges fouling the shelf when raised
- Maximum load of 8kg