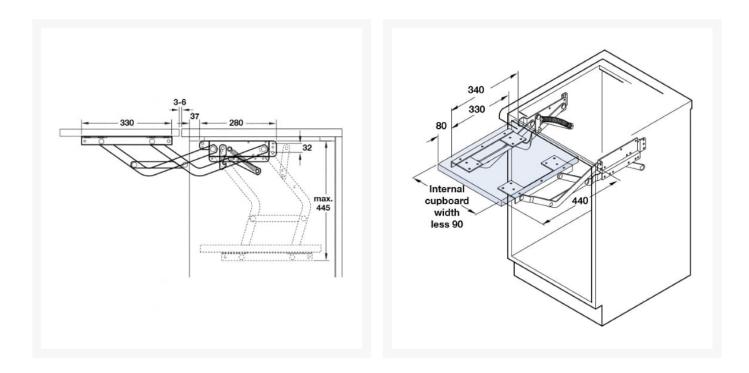

#### Technical details:

- For cabinet widths of 350-600mm
- Installation width is optional between 300-568mm as the two arms are completely separate
- Maximum shelf width is internal cabinet width less 90mm
- Effective height 280mm
- Installation height 445mm
- Swivel depth of 425mm
- When mounted directly beneath the worktop the smallest remaining usable height within the cabinet is 340mm