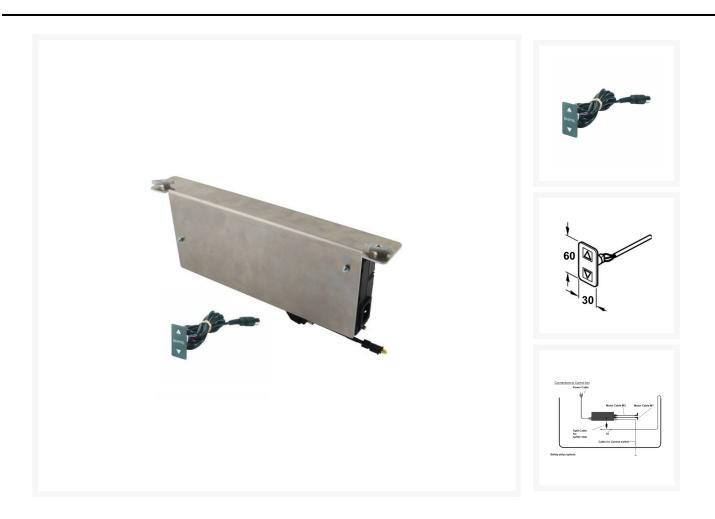

### **Description**

These Ropox Control Box manages the motor drive unit of the FlexiElectric height adjustable worktop system.

- Ropox control box suitable for FlexiElectric worktop frame systems
- Includes power supply cable
- Includes 1x Ropox Standard Mini Control Switch with Up/Down arrows (Width x Height) 30 x 60mm
- The Standard Mini Control Switch includes 1500mm cable
- Suitable for woktops less than 1040mm in length
- Cables from the motors and safety stop strips plug into the control box

#### **Compatibility**

- This control box is the newer design and is NOT the direct replacement for the older style Control Box Ropox: 30-67851-8
- If you are replacing Ropox: 30-67851-8 Control box, you will need to replace the Safety Stop Strip as these have a different resistance.

#### Please note:

- The control box unit must be fitted below the worktop
- 1x Motor is not included