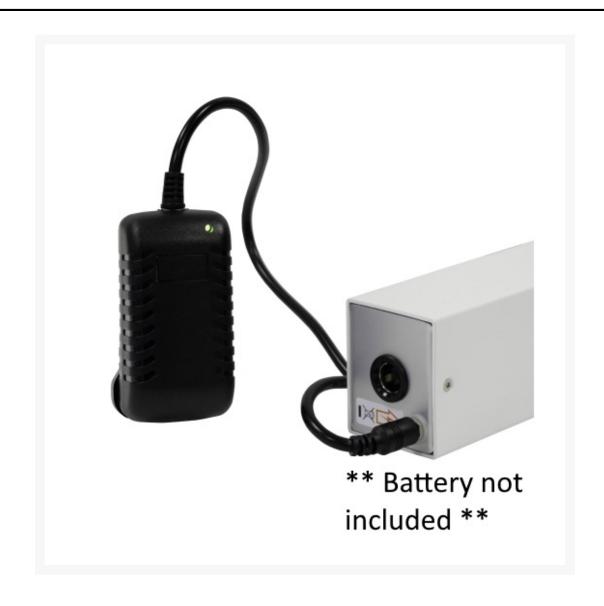

## **Description**

24v 300MA battery charger for charging the 24v DC rechargeable battery pack for the popular Relaxa Bath Lift.

This replacement charger is suitable for the Relaxa Bath Lift, as well as Safety Bathe and Mermaid bath belt lifts.

#### **Key benefits:**

- New design charger with modern switch mode technology
- 24 volt 300MA battery charger
- Suitable for Relaxa, Safety Bathe and Mermaid bath lifts
- Green indicator light, indicates the charging status
- New design charger with modern switch mode technology
- Lighter and more compact than the original
- Supplied with adaptors suitable for UK and European use
- Designed to cope with a voltage range between 100-240V 50/60Hz AC