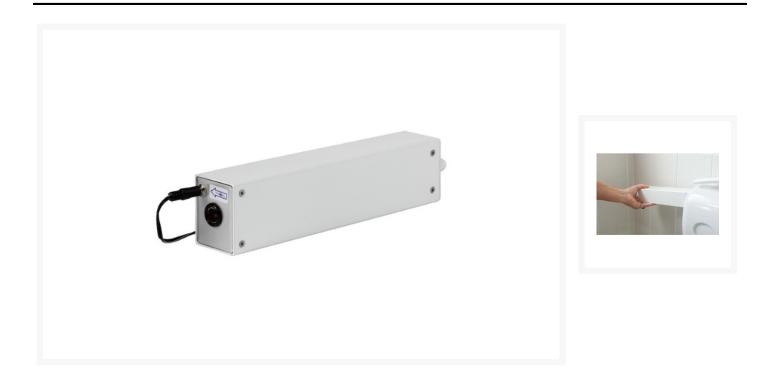

# Description

Replacement 24v DC rechargeable battery pack for the Relaxa Bath Belt Lift.

The Relaxa Bath Lift is a motorised bath belt lift designed for the use by people who find that getting into and out of the bath has become increasingly difficult.

With its use, access becomes safe and easy, allowing you to continue enjoying your relaxing bathing experience.

This is the replacement battery for the Relaxa Bath Lift, also suitable for the Safety Bathe, Dolphin and

Mermaid bath belt lifts.

## **Technical details:**

- 24v DC rechargeable battery pack
- Suitable for the Relaxa, Safety Bathe, Mermaid and Dolphin bath belt lifts
- Battery weight: 1.5kg (3.3lbs)
- Battery length: 290mm