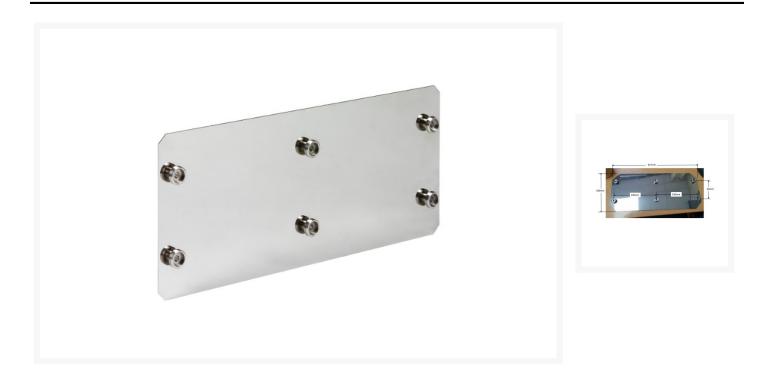

## **Description**

This replacement wall plate for the Relaxa Bath Lift and Mermaid Bath Lift fixes on to the wall, onto which the chassis backplate of the bath lift fixes.

The wall plate has six projecting studs which have provision for screws, bolts or other suitable fixings to pass through the centre of the stud, to secure the wall plate firmly to the wall.

The bath lift's chassis backplate is machined with 6 keyhole slots which allow this steel plate to slot tightly down over the projecting studs of the wall plate.

The lifting weight of the bath lift is up to 127kg (280lbs) requiring the bath lift to be robustly secured to the wall.