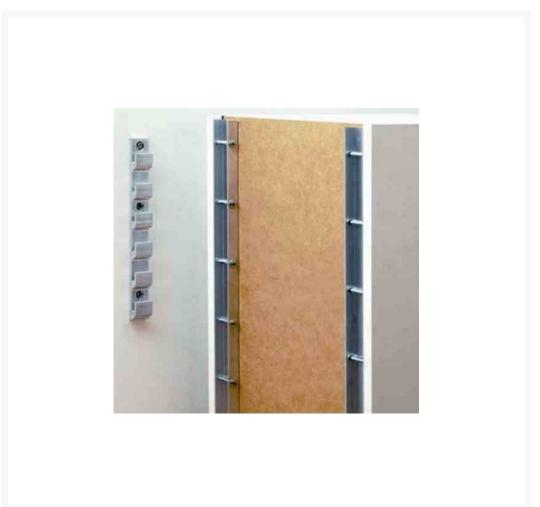

### **Description**

Ropox stationary brackets for wall cupboards, 250mm height adjustable range in 42mm increments.

The brackets make it possible to adjust the height of wall units stepwise.

The back cover must have a minimum of 16mm void between the left and right covering.

- Manual suspension system offers simple and efficient mounting of cupboards
- Maximum load capacity per set of 2 pieces is 90kg
- Movable 250mm upward and downward in 42mm increments
- Brackets for wall units are totally hidden and secured on the back of the wall unit
- Aluminium

#### Set includes:

- 2x Wall Cupboard Brackets
- 2x Wall Fixing Brackets