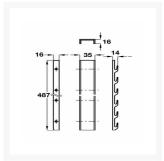

### **Description**

Ropox stationary brackets for wall cupboards, 250mm height adjustable range in 42mm increments.

The brackets make it possible to adjust the height of wall units stepwise.

The back cover must have a minimum of 16mm void between the left and right covering.

- Manual suspension system offers simple and efficient mounting of cupboards
- Maximum load capacity per set of 2 pieces is 90kg
- Movable 250mm upward and downward in 42mm increments
- Brackets for wall units are totally hidden and secured on the back of the wall unit
- Aluminium