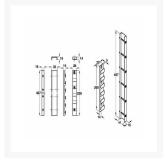

- Manual suspension system offers simple and efficient mounting of cupboards
- Maximum load capacity per set of 2 pieces is 90kg
- Movable 250mm upward and downward in 42mm increments
- Brackets for wall units are totally hidden and secured on the back of the wall unit
- Aluminium

#### Set includes:

- 2x Wall Cupboard Brackets
- 2x Wall Fixing Brackets