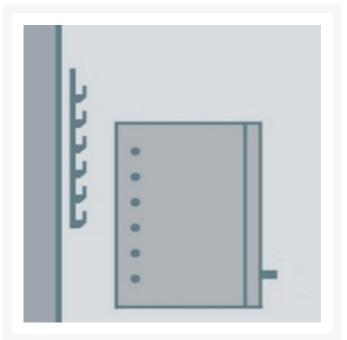

### **Description**

Ropox stationary brackets for wall cupboards, 250mm height adjustable range in 42mm increments.

The brackets make it possible to adjust the height of wall units stepwise.

The back cover must have a minimum of 16mm void between the left and right covering.

- Manual suspension system offers simple and efficient mounting of cupboards
- Maximum load capacity per set of 2 pieces is 90kg
- Movable 250mm upward and downward in 42mm increments
- Brackets for wall units are totally hidden and secured on the back of the wall unit
- Aluminium

#### Set includes:

- 2x Wall Cupboard Brackets
- 2x Wall Fixing Brackets