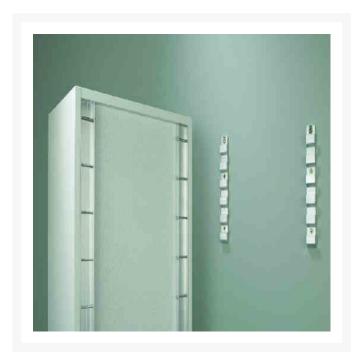

### **Description**

Ropox stationary brackets for wall cupboards, 250mm height adjustable range in 42mm increments.

The brackets make it possible to adjust the height of wall units stepwise.

The back cover must have a minimum of 16mm void between the left and right covering.

- Manual suspension system offers simple and efficient mounting of cupboards
- Maximum load capacity per set of 2 pieces is 90kg
- Movable 250mm upward and downward in 42mm increments
- Brackets for wall units are totally hidden and secured on the back of the wall unit
- Aluminium

#### Set includes:

- 2x Wall Cupboard Brackets
- 2x Wall Fixing Brackets