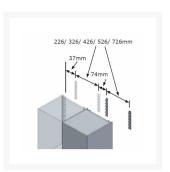

### **Description**

Ropox stationary brackets for wall cupboards, 250mm height adjustable range in 42mm increments.

The brackets make it possible to adjust the height of wall units stepwise.

The back cover must have a minimum of 16mm void between the left and right covering.

- Manual suspension system offers simple and efficient mounting of cupboards
- Maximum load capacity per set of 2 pieces is 90kg
- Movable 250mm upward and downward in 42mm increments
- Brackets for wall units are totally hidden and secured on the back of the wall unit
- Aluminium