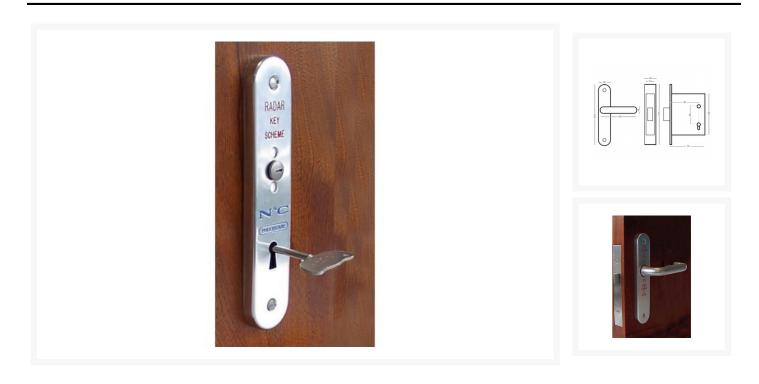

### **Description**

Suitable for the National Key Scheme (NKS), a complete lock set comprising a 6-lever Mortice lock and engraved furniture.

Supplied in polished aluminium (P.A.A.), incorporating an external indicator and emergency coin release.

This is the right handed version of the RADAR NKS lock set.

All lock sets are supplied with a bow handle RADAR NKS key.

Fixings are also included.