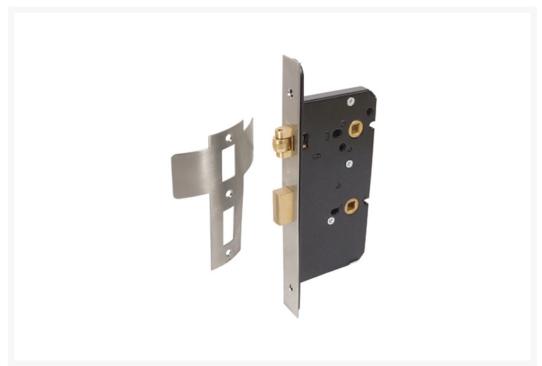

# **Description**

Doc M compliant roller bolt bathroom lock, ideal for disabled bathroom door applications.

A heavy duty sprung mortice lock for unsprung lever furniture, compatible with double action pivot doors.

### **Technical details:**

- Double Action 72mm roller bolt lock case
- Roller bolt operated by lever handles from either side, (requires 8mm spindles not included)
- Deadbolt operated by turn from either side
- Pierced to accept 38mm centre horizontally and diagonally opposed bolt through fixing furniture and 38mm centre horizontally opposed bolt through fixing indicator furniture
- Brass roller bolt to suit either hand. Projection 12mm
- Brass deadbolt, 14mm throw
- Brass latch bolt follower, to suit 8mm square spindle One-way action
- Brass deadbolt follower, to suit 8mm square spindle
- Heavily sprung for unsprung lever furniture
- Brushed Stainless steel forend, with 2 x secure fixings grade 304
- Brushed Stainless steel curved strike plate grade 304
- 5x Stainless steel wood screws included