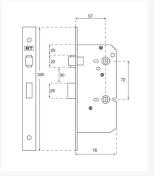

### **Technical details:**

- Double Action 72mm roller bolt lock case
- Roller bolt operated by lever handles from either side, (requires 8mm spindles not included)
- Deadbolt operated by turn from either side
- Pierced to accept 38mm centre horizontally and diagonally opposed bolt through fixing furniture and 38mm centre horizontally opposed bolt through fixing indicator furniture
- Brass roller bolt to suit either hand. Projection 12mm
- Brass deadbolt, 14mm throw
- Brass latch bolt follower, to suit 8mm square spindle One-way action
- Brass deadbolt follower, to suit 8mm square spindle
- Heavily sprung for unsprung lever furniture
- Brushed Stainless steel forend, with 2 x secure fixings grade 304
- Brushed Stainless steel curved strike plate grade 304
- 5x Stainless steel wood screws included