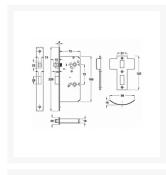

### **Technical details:**

- Double Action 72mm roller bolt lock case
- Roller bolt operated by lever handles from either side, (requires 8mm spindles not included)
- Deadbolt operated by turn from either side
- Pierced to accept 38mm centre horizontally and diagonally opposed bolt through fixing furniture and 38mm centre horizontally opposed bolt through fixing indicator furniture
- Brass roller bolt to suit either hand. Projection 12mm
- Brass deadbolt, 14mm throw
- Brass latch bolt follower, to suit 8mm square spindle One-way action
- Brass deadbolt follower, to suit 8mm square spindle
- Heavily sprung for unsprung lever furniture
- Brushed Stainless steel forend, with 2 x secure fixings grade 304
- Brushed Stainless steel curved strike plate grade 304
- 5x Stainless steel wood screws included