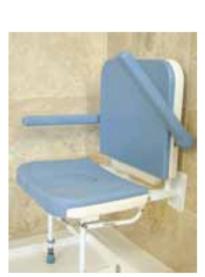

## **Product Images**

Independent, padded fold up armrests.

Will fold compactly against the wall when not in use. When folded sheet protrudes 225mm into the shower area.

Removable clip for leg height adjustment. Fine adjustment achieved with the adjustable feet.

## **Description**

Aidapt folding 2-in-1 padded light blue shower seat, with removable seat section to reveal an aperture to assist with personal bathing.

Complete with backrest, arms and legs, the seat has a maximum weight of 190kg (30 stone).

- Large removable padded seat and backrest
- Independent padded fold up arm rests
- Seat cushions can be quickly and easily removed for cleaning
- Leg adjustment by up to approximately 130mm
- Fitted to a height to suit the user
- Robust aluminium frame and polyurethane construction
- 1 year warranty
- 190kg (30 stone) maximum weight
- Former Product Code: 07SS30