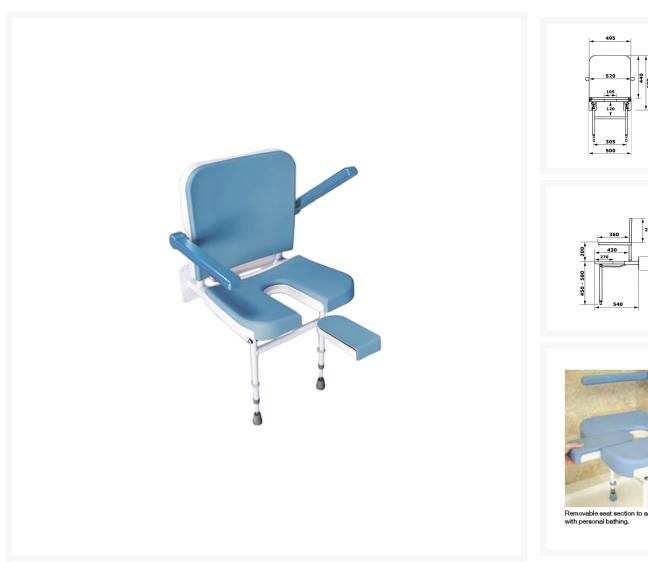

## Aidapt Duo 2 in 1 Shower Seat - Light Blue

£312.53 Inc. VAT

Product Code: VB651

## **Product Images**

Independent, padded fold up armrests.

Will fold compactly against the wall when not in use. When folded sheet protrudes 225mm into the shower area.

Removable clip for leg height adjustment. Fine adjustment achieved with the adjustable feet.

## **Description**

Aidapt folding 2-in-1 padded light blue shower seat, with removable seat section to reveal an aperture to assist with personal bathing.

Complete with backrest, arms and legs, the seat has a maximum weight of 190kg (30 stone).

- Large removable padded seat and backrest
- Independent padded fold up arm rests
- Seat cushions can be quickly and easily removed for cleaning
- Leg adjustment by up to approximately 130mm
- Fitted to a height to suit the user
- Robust aluminium frame and polyurethane construction
- 1 year warranty
- 190kg (30 stone) maximum weight
- Former Product Code: 07SS30