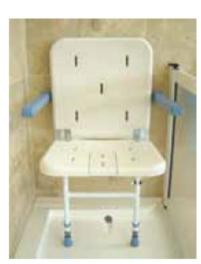

## **Description**

Aidapt folding 2-in-1 padded light blue shower seat, with removable seat section to reveal an aperture to assist with personal bathing.

Complete with backrest, arms and legs, the seat has a maximum weight of 190kg (30 stone).

- Large removable padded seat and backrest
- Independent padded fold up arm rests
- Seat cushions can be quickly and easily removed for cleaning
- Leg adjustment by up to approximately 130mm
- Fitted to a height to suit the user
- Robust aluminium frame and polyurethane construction
- 1 year warranty
- 190kg (30 stone) maximum weight
- Former Product Code: 07SS30