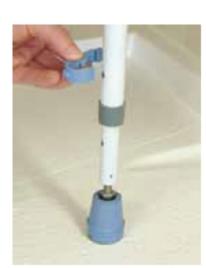

## **Product Images**

Independent, padded fold up armrests.

Will fold compactly against the wall when not in use. When folded sheet protrudes 225mm into the shower area.

Removable clip for leg height adjustment. Fine adjustment achieved with the adjustable feet.