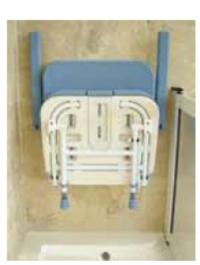

## **Product Images**

Independent, padded fold up armrests.

Will fold compactly against the wall when not in use. When folded sheet protrudes 225mm into the shower area.

Removable clip for leg height adjustment. Fine adjustment achieved with the adjustable feet.

- Large removable padded seat and backrest
- Independent padded fold up arm rests
- Seat cushions can be quickly and easily removed for cleaning
- Leg adjustment by up to approximately 130mm
- Fitted to a height to suit the user
- Robust aluminium frame and polyurethane construction
- 1 year warranty
- 190kg (30 stone) maximum weight
- Former Product Code: 07SS30