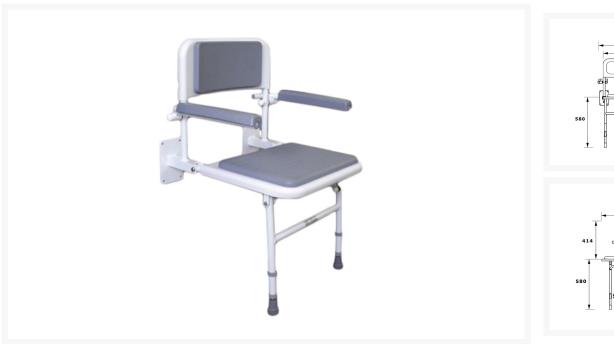

### **Description**

Aidapt Deluxe folding clip on moulded padded shower seat with backrest, arms and legs.

Easily fitted to any wall type, it can be folded away against the wall when others are using the shower.

The addition of a padded shower seat will make the showering event a more comfortable experience.

This Aidapt shower seat has a maximum load capacity of 285kg, grey colour padding, and is designed for easy cleaning.

#### **Key benefits:**

- Clip on moulded padded shower seat with backrest and independent flip up arm rests
- Leg adjustment from approximately 460-580mm can be fitted at a height to suit the user
- Seat and back rest easily removable for cleaning
- Folds compactly against the wall when not in use