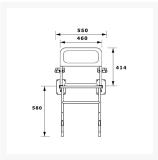

#### **Technical details:**

Seat width (mm): 460Overall width (mm): 560

Maximum load capacity (kg / Stone): 285 / 45
Maximum arm capacity (kg / Stone): 95 / 15

• Seat pad, backrest and armrests colour: RAL 7012 grey