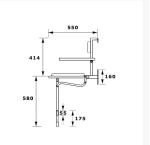

#### **Technical details:**

Seat width (mm): 460Overall width (mm): 560

Maximum load capacity (kg / Stone): 285 / 45
Maximum arm capacity (kg / Stone): 95 / 15

• Seat pad, backrest and armrests colour: RAL 7012 grey