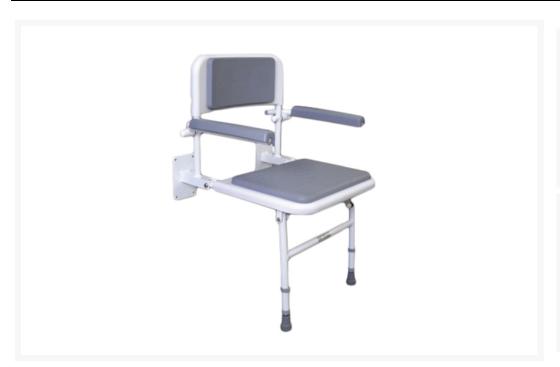

## **Description**

Aidapt Solo Deluxe folding clip on moulded padded shower seat with backrest, arms and legs.

Easily fitted to any wall type, it can be folded away against the wall when others are using the shower.

The addition of a padded shower seat will make the showering event a more comfortable experience.

This Aidapt shower seat has a maximum load capacity of 285kg, grey colour padding, and is designed for easy www.independent4life.co.uk | info@independent4life.co.uk | Tel: 0800 500 3001 | VAT No: 942447711

#### **Key benefits:**

- Clip on moulded padded shower seat with backrest and independent flip up arm rests
- Leg adjustment from approximately 460-580mm can be fitted at a height to suit the user
- Seat and back rest easily removable for cleaning
- Folds compactly against the wall when not in use