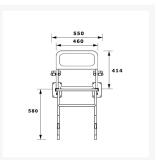

#### **Key benefits:**

- Clip on moulded padded shower seat with backrest and independent flip up arm rests
- Leg adjustment from approximately 460-580mm can be fitted at a height to suit the user
- Seat and back rest easily removable for cleaning
- Folds compactly against the wall when not in use

#### **Technical details:**

Seat width (mm): 460Overall width (mm): 560

Maximum load capacity (kg / Stone): 285 / 45
Maximum arm capacity (kg / Stone): 95 / 15

• Seat pad, backrest and armrests colour: RAL 7012 grey