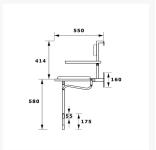

#### **Key benefits:**

- Clip on moulded padded shower seat with backrest and independent flip up arm rests
- Leg adjustment from approximately 460-580mm can be fitted at a height to suit the user
- Seat and back rest easily removable for cleaning
- Folds compactly against the wall when not in use

#### **Technical details:**

Seat width (mm): 460Overall width (mm): 560

Maximum load capacity (kg / Stone): 285 / 45
Maximum arm capacity (kg / Stone): 95 / 15

• Seat pad, backrest and armrests colour: RAL 7012 grey