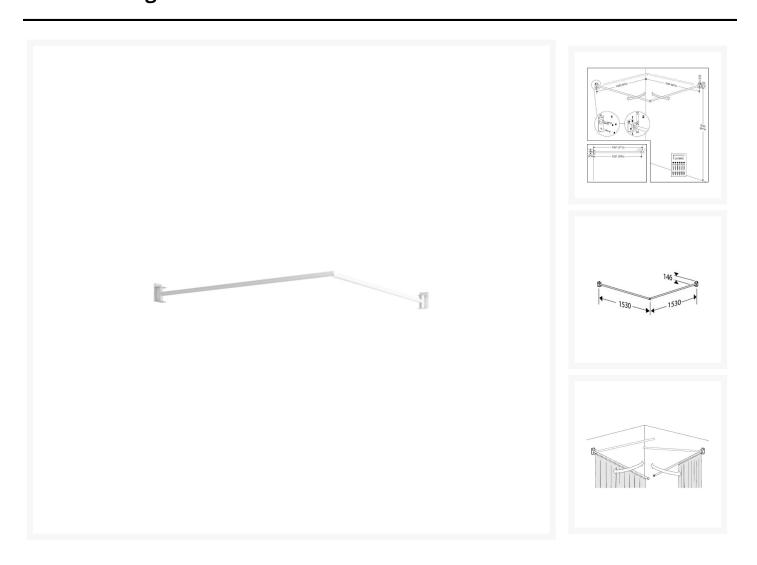

# **Description**

Pressalit 1530 x 1530mm opening shower curtain rail for use in rooms with ceiling hoists.

The two opening shower curtain rails can pivot 90° in either direction so that a ceiling hoist can pass through.

With wall fixings for brick walls and 2x 12 shower curtain rings, this shower curtain rail system may also be used as room dividers.

## **Key benefits:**

- 1530 x 1530mm opening shower curtain rail
- 90° pivot opening in either direction
- For use in rooms with ceiling hoists
- Also can be used as room dividers
- Includes brick wall fixings
- Includes shower curtain rings