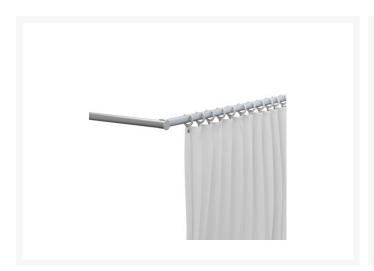

# **Description**

Pressalit 1530 x 1530mm opening shower curtain rail for use in rooms with ceiling hoists.

The two opening shower curtain rails can pivot 90° in either direction so that a ceiling hoist can pass through.

## **Recommended shower curtains:**

• Shower curtains are not included, recommended (Product Code: RT205000)

## Please note:

• Shower curtains not included