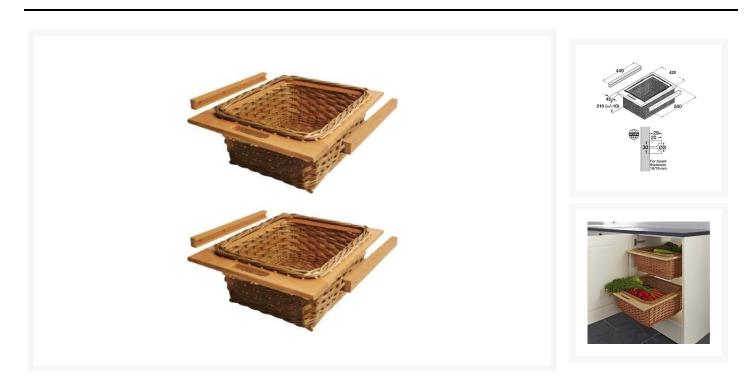

## **Description**

thickness.

Ideal for storing vegetables in the kitchen.

- 2x Natural (brown) wicker baskets
- Beech frames and runners
- 1 Handle hole
- Side mounting
- Actual basket / frame size (W x D x H): 420 x 500 x 210mm
- Basket height tolerance of -/+ 10mm (excluding height of runners)
- Max. load 15 kg per basket
- 45mm wide frame profile each side
- 2x Pairs of pre-drilled runners 449mm length
- 30mm runner height runner width 29mm with 9mm inset runner groove, pre-drilled with counter sunk holes
- Hospa Ø 4.0 mm countersunk screws required not (included)