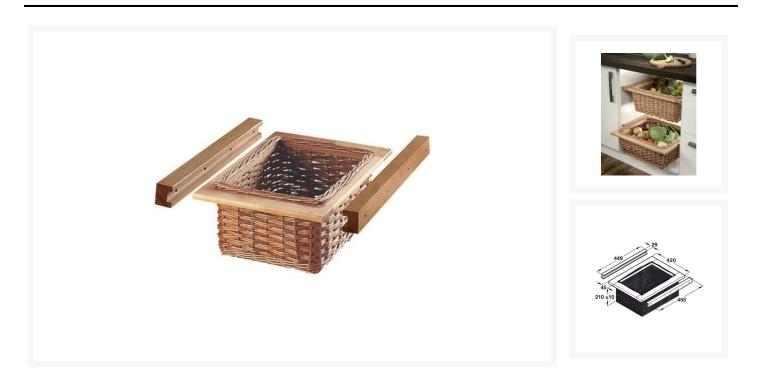

## **Description**

Natural wicker basket 420mm width with frame for 500mm cabinet width and 18/19mm cupboard board thickness.

- 1x Natural wicker basket
- Width (mm): 420
- Depth (mm): 455
- Height (mm): 210mm with a tolerance of ± 10 mm
- Side mounting
- 1x Pair of pre-drilled beech runners for cupboard board thickness 18/19mm
- Screw fixed to side panel
- Without handle holes