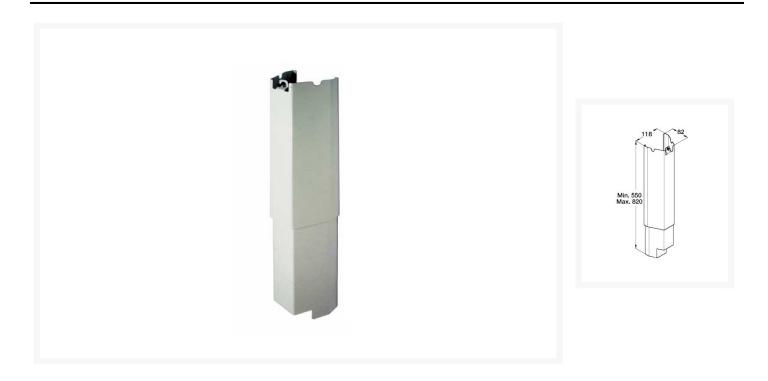

## **Description**

Decorative height adjustable leg cover for Ropox FlexiManual and FlexiElectric height adjustable worktop frames.

• Includes cut out for use with Supporting Foot (foot not included)
www.independent4life.co.uk | info@independent4life.co.uk | Tel: 0800 500 3001 | VAT No: 942447711

EORI GB942447711000

- Height adjustable range (mm): 550-820
- For hiding wall support leg and fixings
- White painted steel
- Not compatible with the FlexiBasic System
- Sold individually