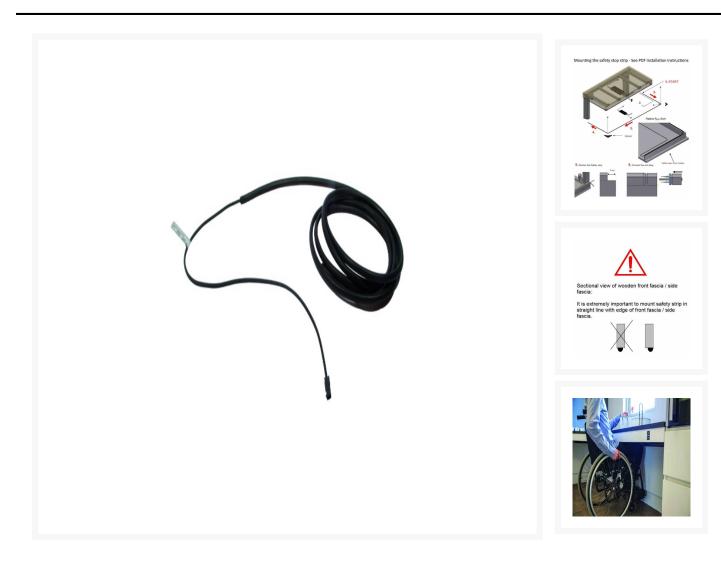

## **Description**

Ropox flexible safety stop strip, 2400mm in length, should be used to ensure safe operation of the FlexiElectric height adjustable rise and fall worktop frames and 4Single electric table frames.

- The Safety Stop strip, should be fitted, so that the user or other obstructions do not get crushed, when lowering the Ropox worktop frame
- Must be used with FlexiElectric worktops and 4Single electric tables to ensure safe operation
- Requires a fascia front to be mounted to the front and sides of the worktop frame
- Mount the safety stop strip in a straight line along the underside of the front edge of the fascia
- 2400mm length
- Supplied with a 1000mm Control Cable
- The Control Cable plugs into the Ropox Control Box
- Download the PDF Installation Instructions for more information