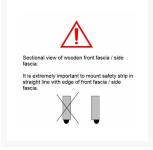

- The Safety Stop strip, should be fitted, so that the user or other obstructions do not get crushed, when lowering the Ropox worktop frame
- Must be used with FlexiElectric worktops and 4Single electric tables to ensure safe operation
- Requires a fascia front to be mounted to the front and sides of the worktop frame
- Mount the safety stop strip in a straight line along the underside of the front edge of the fascia
- 3200mm length
- Supplied with a 1500mm Control Cable
- The Control Cable plugs into the Ropox Control Box
- Download the PDF Installation Instructions for more information