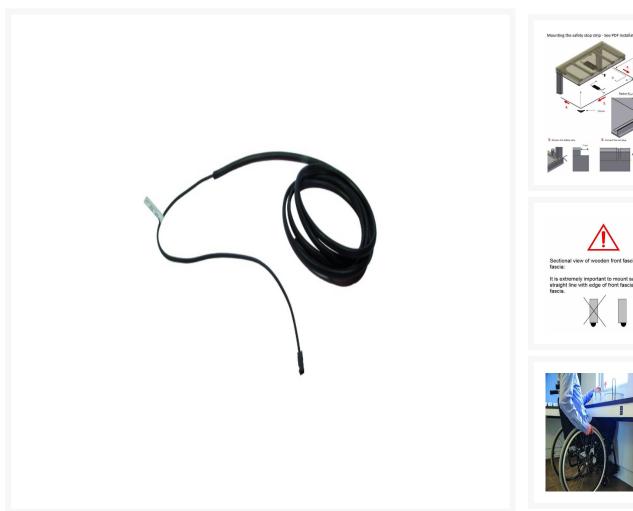

## **Description**

Ropox flexible safety stop strip, 3200mm in length, to be used to ensure safe operation of the FlexiElectric height adjustable rise and fall worktop frames and 4Single electric table frames.

- The Safety Stop strip, should be fitted, so that the user or other obstructions do not get crushed, when lowering the Ropox worktop frame
- Must be used with FlexiElectric worktops and 4Single electric tables to ensure safe operation
- Requires a fascia front to be mounted to the front and sides of the worktop frame
- Mount the safety stop strip in a straight line along the underside of the front edge of the fascia
- 3200mm length
- Supplied with a 1500mm Control Cable
- The Control Cable plugs into the Ropox Control Box
- Download the PDF Installation Instructions for more information

**Please note:** Do not cut off any excess length, this should be fixed below the worktop.