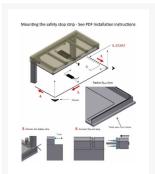

- The Safety Stop strip, should be fitted, so that the user or other obstructions do not get crushed, when lowering the Ropox worktop frame
- Must be used with FlexiElectric worktops and 4Single electric tables to ensure safe operation
- Requires a fascia front to be mounted to the front and sides of the worktop frame
- Mount the safety stop strip in a straight line along the underside of the front edge of the fascia
- 3200mm length
- Supplied with a 1500mm Control Cable
- The Control Cable plugs into the Ropox Control Box
- Download the PDF Installation Instructions for more information