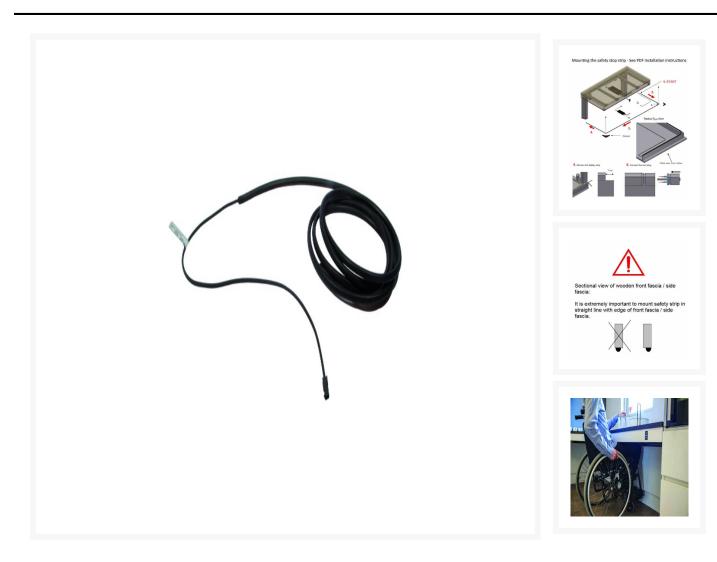

## **Description**

Ropox flexible safety stop strip, 4200mm in length, should be used to ensure safe operation of the FlexiElectric height adjustable rise and fall worktop frames and 4Single electric table frames.

- The Safety Stop strip, should be fitted, so that the user or other obstructions do not get crushed, when lowering the Ropox worktop frame
- Must be used with FlexiElectric worktops and 4Single electric tables to ensure safe operation
- Requires a fascia front to be mounted to the front and sides of the worktop frame
- Mount the safety stop strip in a straight line along the underside of the front edge of the fascia
- 4200mm length
- Supplied with a 1500mm Control Cable
- The Control Cable plugs into the Ropox Control Box
- Download the PDF Installation Instructions for more information