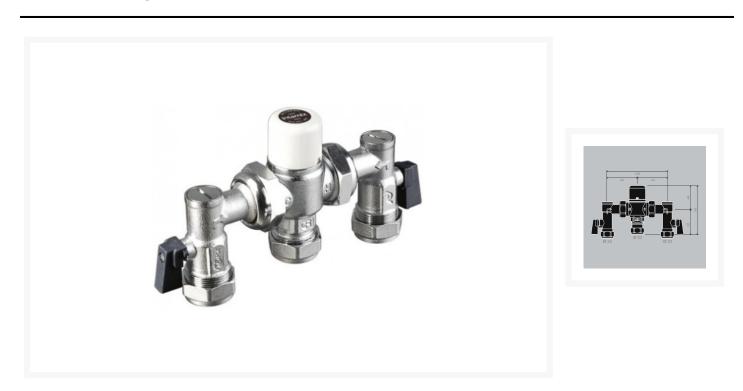

## **Product Images**

## Description

Inta Intamix 22mm thermostatic failsafe mixing valve with service valves.

The Intatec range of thermostatic mixing valves are designed primarily for single outlet use.

It delivers safe, blended hot water to water outlets, making it ideal for use in commercial properties.