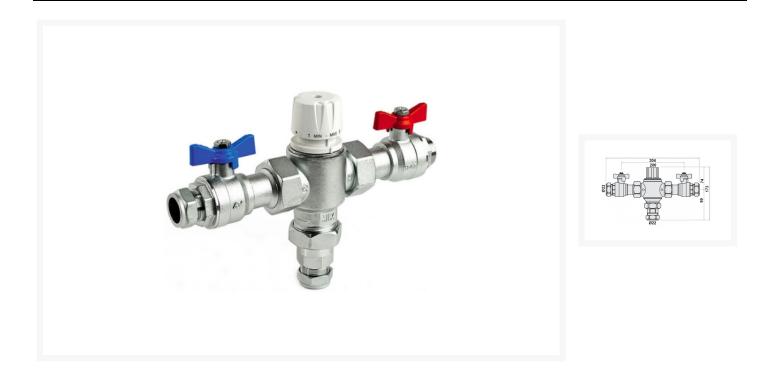

# Inta Intamix Pro V 22mm with Isolating Unions

£619.93 Inc. VAT

Product Code: 61022CPB

# **Description**

Inta Intamix Pro V 22mm thermostatic failsafe mixing valve with isolated unions.

Perfect for use where a high volume of water is required at the outlet, such as shower blocks and centralised mixing.