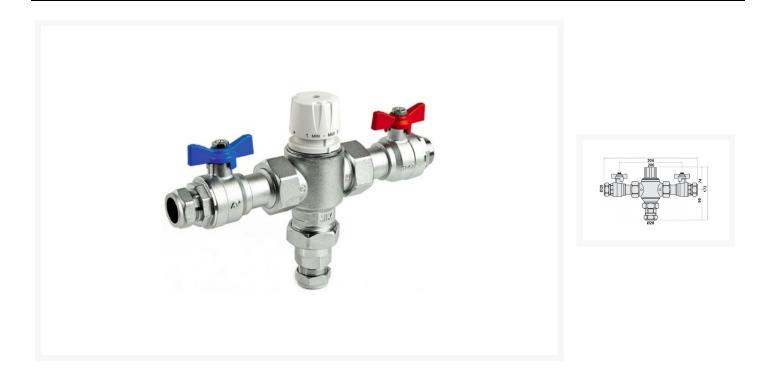

# Inta Intamix Pro V 28mm with Isolating Unions

£674.40 Inc. VAT

Product Code: 61028CPB

## **Description**

Inta Intamix Pro V 28mm thermostatic failsafe mixing valve with isolated unions.

Perfect for use where a high volume of water is required at the outlet, such as shower blocks and centralised mixing.