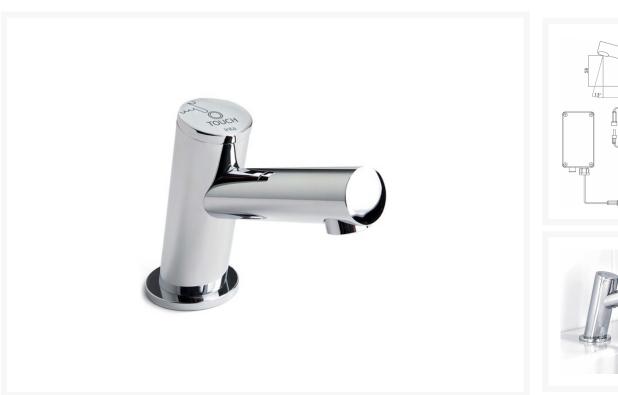

# Inta Perfect Time Electronic Touch Tap (Battery Operated)

£275.65 Inc. VAT

Product Code: IR162CP

# **Description**

The Perfect Time is part of Inta's range of electronic time controlled faucets operated by 'Piezo Technology'.

The self-closing fitting avoids the risk of taps being left on.

With an 8-second factory preset, installation or maintenance staff can easily change this time to suit.

## **Key benefits:**

- Time controlled basin electronic tap activated by piezo switch
- Battery powered
- Filter included
- Solid brass construction
- Running time is easily adjustable