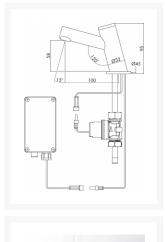

#### **Technical details:**

• Min operating pressure (dynamic): 0.5 bar

• Max operating pressure (static): 8 bar

• Factory set flow time: 8 seconds

• Flow time adjustment range: 1-60 seconds

Max inlet temperature: 70°C
Max basin thickness: 26mm
Connections: G ½" BSP / 10mm