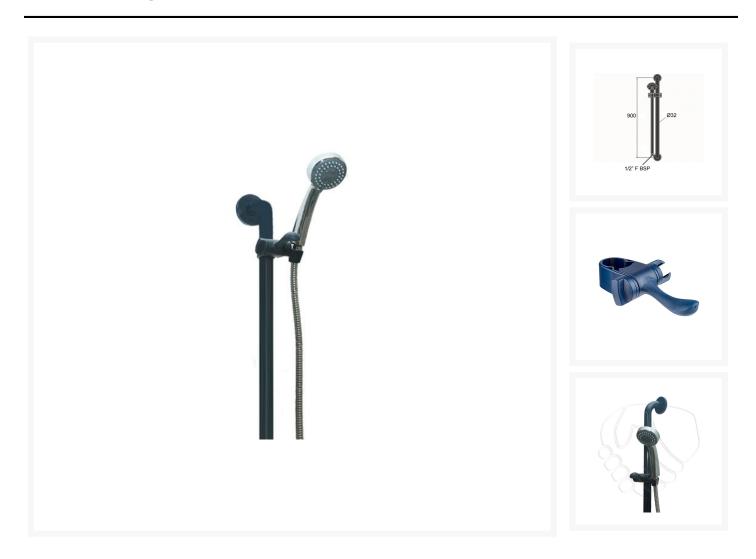

## **Description**

Inta adaptive shower riser rail kit, with 900mm grab rail, extended shower hose and handset.

The Commercial and Less Able range from Inta has been designed specifically for commercial and private sectors.

#### **Key benefits:**

- Inta 900mm rail kit
- Blue (RAL 5011) colour
- Mild steel 32mm diameter rail
- Concealed fixings
- Easy to operate paddle lever
- Soft touch easy grip lever with simple operation
- Inta thumb twist adjustable shower head with 2 spray settings
- Inta 2000mm hose