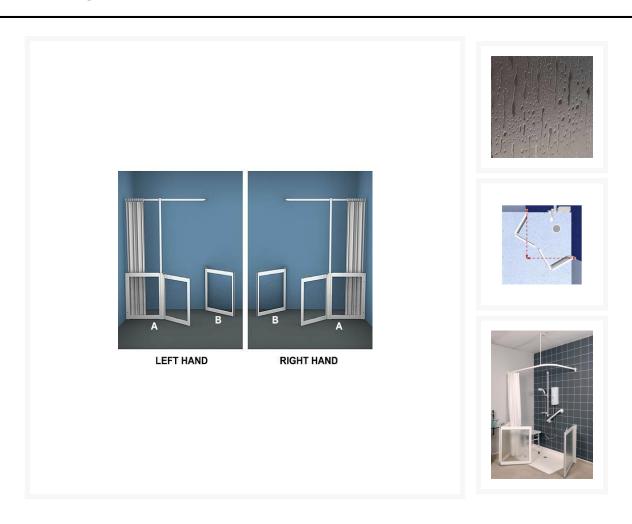

# **Description**

Contour made-to-measure half height shower enclosure.

Corner access bi-parting doors, with a fixed panel and vertical support pole/grabrail.

With a modern appearance and a range of features, these doors are ideal for any wet room or shower tray adaptation.

## Hinge opening:

• Bi-parting doors - 180° hinge, fold into, and out of, the enclosure

## **Custom options:**

- Choice of height: 750 or 900mm
- **Support pole extension to ceiling:** Select to have pole extended to 2.5m (trimmable) and supplied with a ceiling fixing shoe