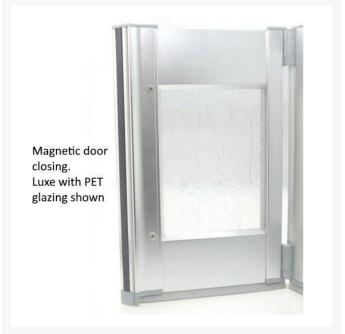

#### Features and benefits:

- High quality aluminium doors and frames
- High integrity door and glazing seals
- Magnetic door closing
- Rise and fall hinges lifts doors by at least 10mm when opened
- Support pole standard height 2085mm from base to top of pole / shower curtain rail

## **Glazing:**

- PET 3mm thick decorative, translucent high-impact performance recyclable plastic
- PET glazing has the same classification of Toughened Glass Class B