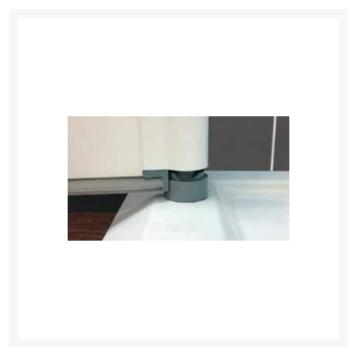

### Compatibility:

- Compensator included allows for 15mm adjustment for out of square walls
- Can be retro-fitted into a wet room or onto a shower tray with a 40mm flat perimeter
- 100mm infill panel available to overcome problem pipe work contact us if required
- Integrated corner block trimmable to fit 'cap and cove' vinyl flooring block can be cut at 10mm to 38mm radius