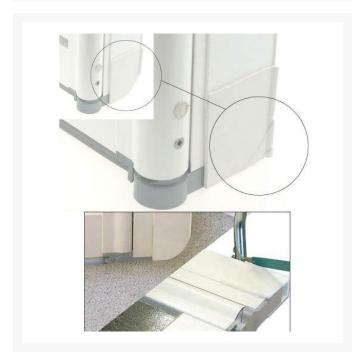

### Compatibility:

- Compensator included allows for 15mm adjustment for out of square walls
- Can be retro-fitted into a wet room or onto a shower tray with a 40mm flat perimeter
- 100mm infill panel available to overcome problem pipe work contact us if required
- Integrated corner block trimmable to fit 'cap and cove' vinyl flooring block can be cut at 10mm to 38mm radius