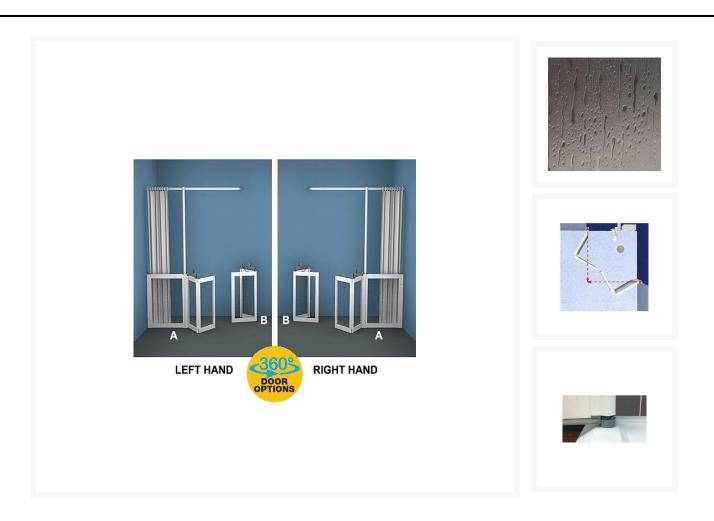

# **Additional Options**

| Step 1) Enter A - Total width of fixed panel and first bifolding doors (Max. 1800mm)  Step 2) Enter total width of fixed panel, within A (Min. 250mm)  Step 3) Enter B - Total width of second bi-folding doors (Max. 1500mm) |                                                                  |
|-------------------------------------------------------------------------------------------------------------------------------------------------------------------------------------------------------------------------------|------------------------------------------------------------------|
| Step 4) Select your screen height (mm)                                                                                                                                                                                        | 750                                                              |
|                                                                                                                                                                                                                               | 900                                                              |
| Step 5) Select your handing                                                                                                                                                                                                   | Right Hand                                                       |
|                                                                                                                                                                                                                               | Left Hand                                                        |
| Step 6) Select your bi-folding hinge type                                                                                                                                                                                     | Inwards folding click hinge - doors fold into the enclosure      |
|                                                                                                                                                                                                                               | Outwards folding click hinge - doors fold out from the enclosure |
|                                                                                                                                                                                                                               | 360° Hinge - doors fold both inwards and outwards                |
| Step 7) How is it being installed?                                                                                                                                                                                            | On a Wet Room Floor Former with vinyl safety flooring            |
|                                                                                                                                                                                                                               | On a Shower Tray or Square edge floor tiles                      |
| Step 8) Would you like to extend the White vertical pole to the ceiling?                                                                                                                                                      | Yes                                                              |
|                                                                                                                                                                                                                               | No                                                               |
| Step 9) Select your handle / latch colour                                                                                                                                                                                     | Light Grey                                                       |

### **Hinge opening:**

• Bi-folding doors - choice of hinge style including 360° in/out hinge, please select above as desired