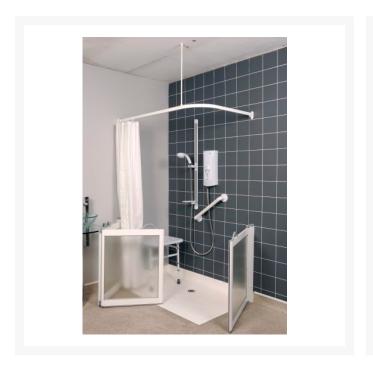

# **Description**

Contour made-to-measure half height shower enclosure.

Corner access twin bi-folding doors, with a fixed panel and vertical support pole/grabrail.

With a modern appearance and a range of features, these doors are ideal for any wet room or shower tray adaptation.

## **Includes:**

- Complete WF12 white shower enclosure with PET glazing
- Shower curtain 2000mm drop, white, weighted
- Continuous aluminium curtain rail, powder coated in white finish