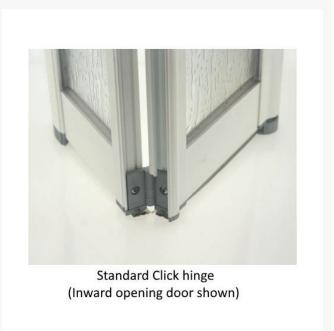

### Features and benefits:

- High quality aluminium doors and frames
- High integrity door and glazing seals
- Magnetic door closing
- Rise and fall hinges lifts doors by at least 10mm when opened
- Support pole standard height 2085mm from base to top of pole / shower curtain rail
- Easy grip 'D' handles
- Manufactured in the UK from components that are 100% recyclable
- Manufactured from grade 6063 aluminium and powder coated to white RAL 11910
- Doors and hinges tested to 20,000 opening and closing cycles with no adverse effects
- Hinges and top caps manufactured from hard wearing Nylon 6
- All seals are manufactured from PVC, rubber or co-extruded rubber
- Watertight 'click' hinge at door intersections for increased strength and durability

### Compatibility:

- Compensator included allows for 15mm adjustment for out of square walls
- Can be retro-fitted into a wet room or onto a shower tray with a 40mm flat perimeter
- 100mm infill panel available to overcome problem pipe work contact us if required
- Integrated corner block trimmable to fit 'cap and cove' vinyl flooring block can be cut at 10mm to 38mm radius