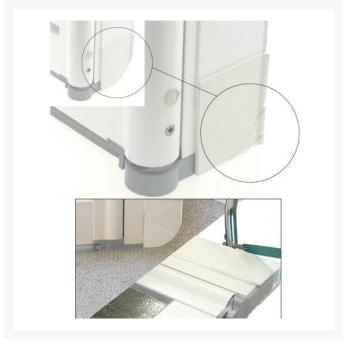

### Compatibility:

- Compensator included allows for 15mm adjustment for out of square walls
- Can be retro-fitted into a wet room or onto a shower tray with a 40mm flat perimeter
- 100mm infill panel available to overcome problem pipe work contact us if required
- Integrated corner block trimmable to fit 'cap and cove' vinyl flooring block can be cut at 10mm to 38mm radius