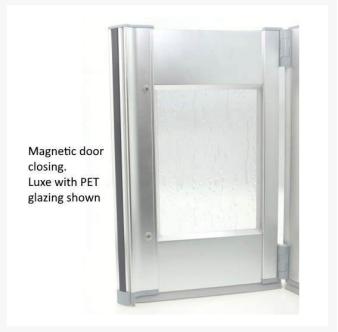

### Features and benefits:

- High quality aluminium doors and frames
- High integrity door and glazing seals
- Magnetic door closing
- Rise and fall hinges lifts doors by at least 10mm when opened
- Support pole standard height 2085mm from base to top of pole / shower curtain rail
- Easy grip 'D' handles
- Manufactured in the UK from components that are 100% recyclable
- Manufactured from grade 6063 aluminium and powder coated to white RAL 11910
- Doors and hinges tested to 20,000 opening and closing cycles with no adverse effects
- Hinges and top caps manufactured from hard wearing Nylon 6
- All seals are manufactured from PVC, rubber or co-extruded rubber
- Watertight 'click' hinge at door intersections for increased strength and durability

### **Glazing:**

- PET 3mm thick decorative, translucent high-impact performance recyclable plastic
- PET glazing has the same classification of Toughened Glass Class B