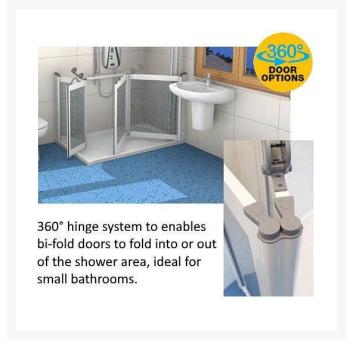

# **Additional Options**

| Step 1) Enter A - Total width of fixed panel and first bifolding doors (Max. 1800mm)  Step 2) Enter total width of fixed panel, within A (Min. 250mm)  Step 3) Enter B - Total width of second bi-folding doors (Max. 1500mm) |                                                                  |
|-------------------------------------------------------------------------------------------------------------------------------------------------------------------------------------------------------------------------------|------------------------------------------------------------------|
| Step 4) Select your screen height (mm)                                                                                                                                                                                        | 750                                                              |
|                                                                                                                                                                                                                               | 900                                                              |
| Step 5) Select your handing                                                                                                                                                                                                   | Right Hand                                                       |
|                                                                                                                                                                                                                               | Left Hand                                                        |
| Step 6) Select your bi-folding hinge type                                                                                                                                                                                     | Inwards folding click hinge - doors fold into the enclosure      |
|                                                                                                                                                                                                                               | Outwards folding click hinge - doors fold out from the enclosure |
|                                                                                                                                                                                                                               | 360° Hinge - doors fold both inwards and outwards                |
| Step 7) How is it being installed?                                                                                                                                                                                            | On a Wet Room Floor Former with vinyl safety flooring            |
|                                                                                                                                                                                                                               | On a Shower Tray or Square edge floor tiles                      |
| Step 8) Would you like to extend the White vertical pole to the ceiling?                                                                                                                                                      | Yes                                                              |
|                                                                                                                                                                                                                               | No                                                               |
| Step 9) Select your handle / latch colour                                                                                                                                                                                     | Light Grey                                                       |

### **Hinge opening:**

• Bi-folding doors - choice of hinge style including 360° in/out hinge, please select above as desired