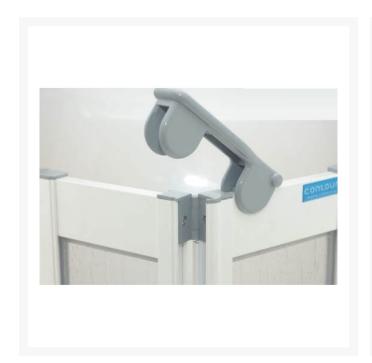

### Features and benefits:

- High quality aluminium doors and frames
- High integrity door and glazing seals
- Magnetic door closing
- Rise and fall hinges lifts doors by at least 10mm when opened
- Support pole standard height 2085mm from base to top of pole / shower curtain rail
- Easy grip 'D' handles
- Manufactured in the UK from components that are 100% recyclable
- Manufactured from grade 6063 aluminium and powder coated to white RAL 11910
- Doors and hinges tested to 20,000 opening and closing cycles with no adverse effects
- Hinges and top caps manufactured from hard wearing Nylon 6
- All seals are manufactured from PVC, rubber or co-extruded rubber
- Watertight 'click' hinge at door intersections for increased strength and durability