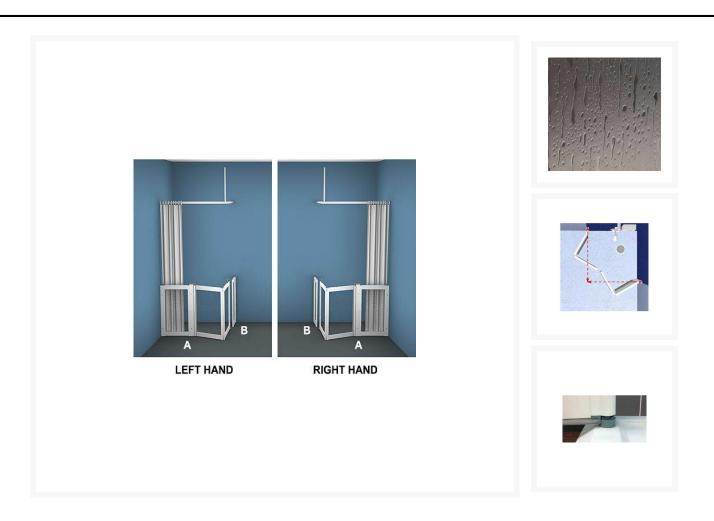

# **Additional Options**

| Step 1) Please input A - Total width of fixed panel and 1st section of bi-folding door (Max. 1500mm) |                                                                  |
|------------------------------------------------------------------------------------------------------|------------------------------------------------------------------|
| Step 2) Please input width of fixed panel A (Min. 200mm)                                             |                                                                  |
| Step 3) Please input B - Total side width - including 2nd section of bi-folding door (Max. 900mm)    |                                                                  |
| Step 4) Select your screen height (mm)                                                               | 750                                                              |
|                                                                                                      | 900                                                              |
| Step 5) Select your handing                                                                          | Left Hand                                                        |
|                                                                                                      | Right Hand                                                       |
| Step 6) Select your bi-folding hinge type                                                            | Inwards folding click hinge - doors fold into the enclosure      |
|                                                                                                      | Outwards folding click hinge - doors fold out from the enclosure |
| Step 7) How is it being installed?                                                                   | On a Wet Room Floor Former with vinyl safety flooring            |
|                                                                                                      | On a Shower Tray or Square edge floor tiles                      |
| Step 8) Select your handle colour                                                                    | Light Grey                                                       |

### **Hinge opening:**

• Bi-folding door - choice of hinge style, please select above as desired