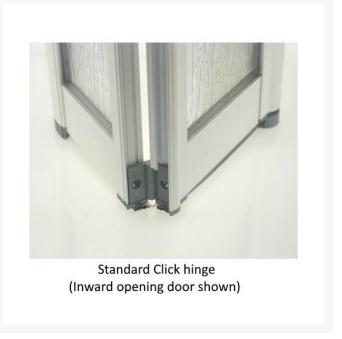

#### Features and benefits:

- High quality aluminium doors and frames
- High integrity door and glazing seals
- Magnetic door closing

- Rise and fall hinges lifts doors by at least 10mm when opened
- Easy grip 'D' handles
- Manufactured in the UK from components that are 100% recyclable
- Manufactured from grade 6063 aluminium and powder coated to white RAL 11910
- Doors and hinges tested to 20,000 opening and closing cycles with no adverse effects
- Hinges and top caps manufactured from hard wearing Nylon 6
- All seals are manufactured from PVC, rubber or co-extruded rubber
- Watertight 'click' hinge at door intersections for increased strength and durability

### **Hinge opening:**

• Bi-folding door - choice of hinge style, please select above as desired