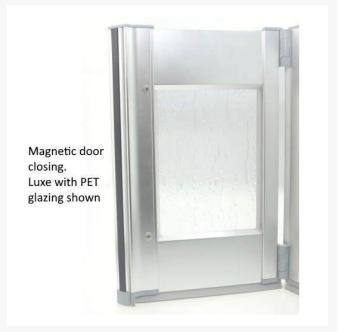

#### Features and benefits:

- High quality aluminium doors and frames
- High integrity door and glazing seals
- Magnetic door closing

- Rise and fall hinges lifts doors by at least 10mm when opened
- Easy grip 'D' handles
- Manufactured in the UK from components that are 100% recyclable
- Manufactured from grade 6063 aluminium and powder coated to white RAL 11910
- Doors and hinges tested to 20,000 opening and closing cycles with no adverse effects
- Hinges and top caps manufactured from hard wearing Nylon 6
- All seals are manufactured from PVC, rubber or co-extruded rubber
- Watertight 'click' hinge at door intersections for increased strength and durability

## **Glazing:**

- PET 3mm thick decorative, translucent high-impact performance recyclable plastic
- PET glazing has the same classification of Toughened Glass Class B