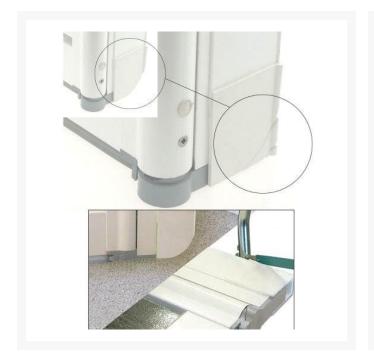

### Compatibility:

- Compensator included allows for 15mm adjustment for out of square walls
- Can be retro-fitted into a wet room or onto a shower tray with a 40mm flat perimeter
- 100mm infill panel available to overcome problem pipe work contact us if required
- Integrated corner block trimmable to fit 'cap and cove' vinyl flooring block can be cut at 10mm to 38mm radius