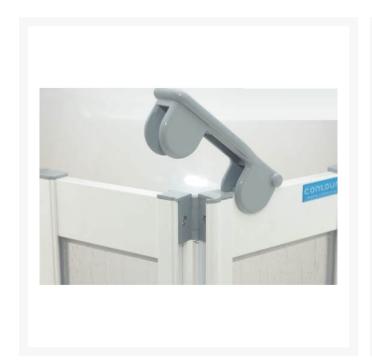

#### Features and benefits:

- High quality aluminium doors and frames
- High integrity door and glazing seals
- Magnetic door closing

- Rise and fall hinges lifts doors by at least 10mm when opened
- Easy grip 'D' handles
- Manufactured in the UK from components that are 100% recyclable
- Manufactured from grade 6063 aluminium and powder coated to white RAL 11910
- Doors and hinges tested to 20,000 opening and closing cycles with no adverse effects
- Hinges and top caps manufactured from hard wearing Nylon 6
- All seals are manufactured from PVC, rubber or co-extruded rubber
- Watertight 'click' hinge at door intersections for increased strength and durability