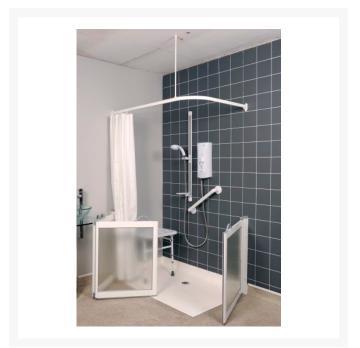

# **Description**

Contour made-to-measure half height shower enclosure.

Corner access bi-folding door hinging from a fixed front panel.

With a modern appearance and a range of features, these doors are ideal for any wet room or shower tray adaptation.

#### **Includes:**

- Complete WF6 white shower enclosure with PET glazing
- Shower curtain 2000mm drop, white, weighted
- Continuous aluminium curtain rail, powder coated in white finish