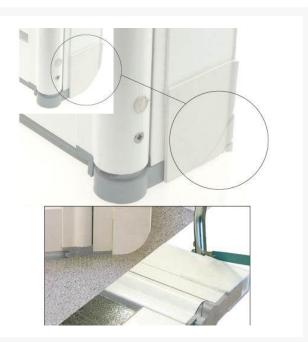

#### **Compatibility:**

- Compensator included allows for 15mm adjustment for out of square walls
- $\circ\,$  Can be retro-fitted into a wet room or onto a shower tray with a 40mm flat perimeter
- 100mm infill panel available to overcome problem pipe work contact us if required
- Integrated corner block trimmable to fit 'cap and cove' vinyl flooring block can be cut at 10mm to 38mm radius