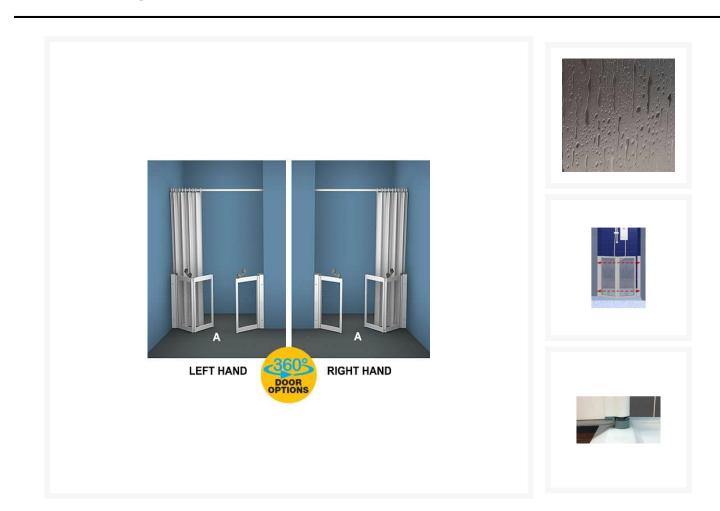

# **Additional Options**

| Step 1) Please input A - Total width of doors<br>(Max. 2000mm) |                                                                  |
|----------------------------------------------------------------|------------------------------------------------------------------|
| Step 2) Select your screen height (mm)                         | 900                                                              |
|                                                                | 750                                                              |
| Step 3) Select your handing                                    | Right Hand                                                       |
|                                                                | Left Hand                                                        |
| Step 4) Select your bi-folding hinge type                      | Inwards folding click hinge - doors fold into the enclosure      |
|                                                                | Outwards folding click hinge - doors fold out from the enclosure |
|                                                                | 360° Hinge - doors fold both inwards and outwards                |
| Step 5) How is it being installed?                             | On a Wet Room Floor Former with vinyl safety flooring            |
|                                                                | On a Shower Tray or Square edge floor tiles                      |
| Step 6) Select your handle / latch colour                      | Light Grey                                                       |

# Description

Contour made-to-measure half height shower enclosure.

Front bi-folding and single door for full access to the shower area.

With a modern appearance and a range of features, these doors are ideal for any wet room or shower tray adaptation.

#### Hinge opening:

- Single door 180° hinge, folds into, and out of, the enclosure
- Bi-folding doors choice of hinge style including 360° in/out hinge, please select above as desired