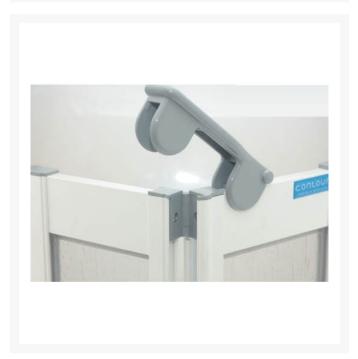

4

- Doors and hinges tested to 20,000 opening and closing cycles with no adverse effects
- Hinges and top caps manufactured from hard wearing Nylon 6
- All seals are manufactured from PVC, rubber or co-extruded rubber
- Watertight 'click' hinge at door intersections for increased strength and durability

#### Hinge opening:

- Single door 180° hinge, folds into, and out of, the enclosure
- Bi-folding doors choice of hinge style including 360° in/out hinge, please select above as desired