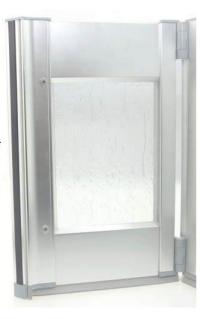

## **Product Images**

Standard Click hinge (Inward opening door shown) Magnetic door closing. Luxe with PET glazing shown

360° hinge system to enables bi-fold doors to fold into or out of the shower area, ideal for small bathrooms.