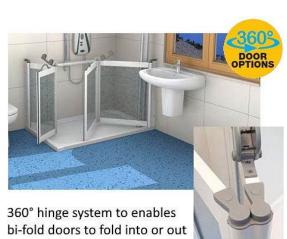

## **Product Images**

Standard Click hinge (Inward opening door shown) Magnetic door closing. Luxe with PET glazing shown

360° hinge system to enables bi-fold doors to fold into or out of the shower area, ideal for small bathrooms.

#### Hinge opening:

- Single door 180° hinge, folds into, and out of, the enclosure
- Bi-folding doors choice of hinge style including 360° in/out hinge, please select above as desired