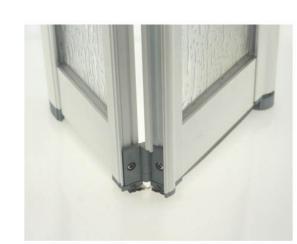

4

- Doors and hinges tested to 20,000 opening and closing cycles with no adverse effects
- Hinges and top caps manufactured from hard wearing Nylon 6
- All seals are manufactured from PVC, rubber or co-extruded rubber
- Watertight 'click' hinge at door intersections for increased strength and durability

#### **Glazing:**

- PET 3mm thick decorative, translucent high-impact performance recyclable plastic
- PET glazing has the same classification of Toughened Glass Class B