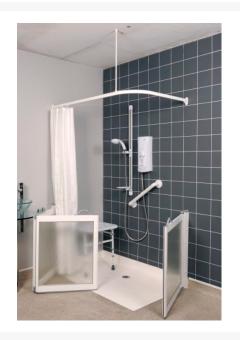

## **Product Images**

Standard Click hinge (Inward opening door shown) Magnetic door closing. Luxe with PET glazing shown

360° hinge system to enables bi-fold doors to fold into or out of the shower area, ideal for small bathrooms.

# Description

Contour made-to-measure half height shower enclosure.

Front bi-folding and single door for full access to the shower area.

With a modern appearance and a range of features, these doors are ideal for any wet room or shower tray adaptation.

#### Includes:

- Complete WF17 white shower enclosure with PET glazing
- Shower curtain 2000mm drop, white, weighted
- Continuous aluminium curtain rail, powder coated in white finish