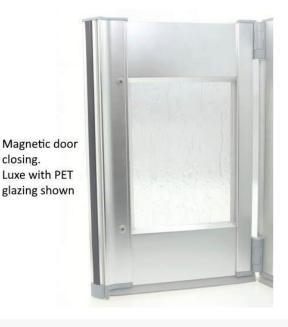

### **Product Images**

bi-fold doors to fold into or out of the shower area, ideal for small bathrooms.

closing. Luxe with PET glazing shown

Standard Click hinge (Inward opening door shown)

#### Features and benefits:

- High quality aluminium doors and frames
- High integrity door and glazing seals
- Magnetic door closing
- Rise and fall hinges lifts doors by at least 10mm when opened
- Easy grip 'D' handles
- Manufactured in the UK from components that are 100% recyclable
- Manufactured from grade 6063 aluminium and powder coated to white RAL 11910

#### **Glazing**:

- PET 3mm thick decorative, translucent high-impact performance recyclable plastic
- PET glazing has the same classification of Toughened Glass Class B