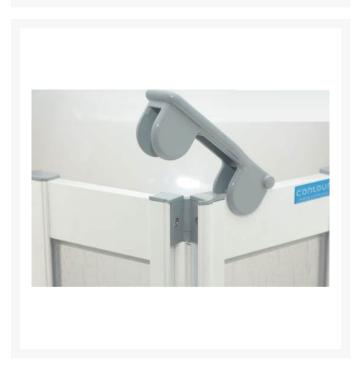

#### Hinge opening:

• Tri-folding doors - choice of hinge style including 360° in/out hinge, please select above as desired

#### **Custom options:**

• Choice of height: 750 or 900mm