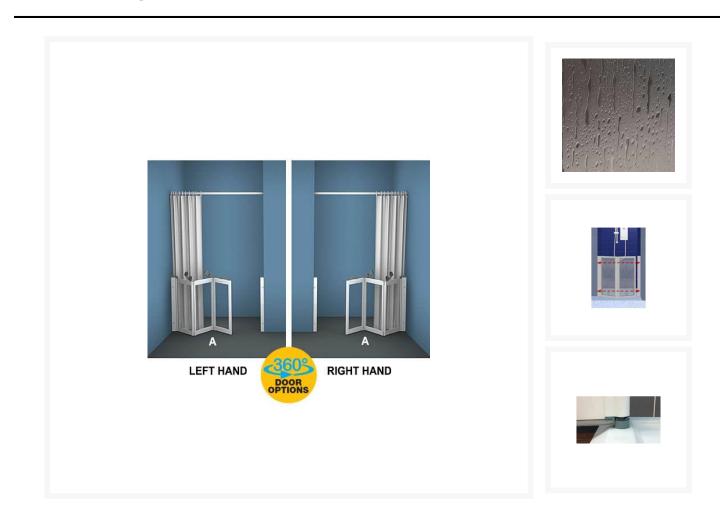

## **Additional Options**

| Step 1) Please enter A - Total width of doors<br>(Max. 1700mm) |                                                                  |
|----------------------------------------------------------------|------------------------------------------------------------------|
| Step 2) Select your screen height (mm)                         | 900                                                              |
|                                                                | 750                                                              |
| Step 3) Select your handing                                    | Right Hand                                                       |
|                                                                | Left Hand                                                        |
| Step 4) Select your tri-folding hinge type                     | Inwards folding click hinge - doors fold into the enclosure      |
|                                                                | Outwards folding click hinge - doors fold out from the enclosure |
|                                                                | 360° Hinge - doors fold both inwards and outwards                |
| Step 5) How is it being installed?                             | On a Wet Room Floor Former with vinyl safety flooring            |
|                                                                | On a Shower Tray or Square edge floor tiles                      |
| Step 6) Select your handle / latch colour                      | Light Grey                                                       |

## Description

Contour made-to-measure half height shower enclosure.

Front access tri-folding doors for wider room spans of up to 1700mm.

With a modern appearance and a range of features, these doors are ideal for any wet room or shower tray adaptation.

#### Hinge opening:

• Tri-folding doors - choice of hinge style including 360° in/out hinge, please select above as desired