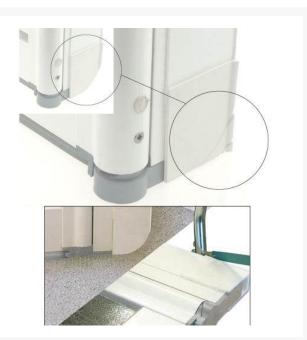

#### Compatibility:

- Compensator included allows for 15mm adjustment for out of square walls
- Can be retro-fitted into a wet room or onto a shower tray with a 40mm flat perimeter
- 100mm infill panel available to overcome problem pipe work contact us if required
- Integrated corner block trimmable to fit 'cap and cove' vinyl flooring block can be cut at 10mm to 38mm radius