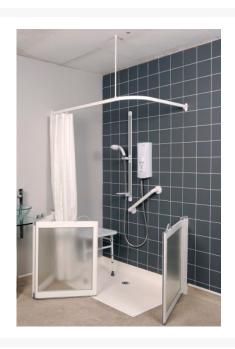

## Description

Contour made-to-measure half height shower enclosure.

Front access tri-folding doors for wider room spans of up to 1700mm.

With a modern appearance and a range of features, these doors are ideal for any wet room or shower tray adaptation.

#### Includes:

- Complete WF18 white shower enclosure with PET glazing
- Shower curtain 2000mm drop, white, weighted
- Continuous aluminium curtain rail, powder coated in white finish

#### Features and benefits:

- High quality aluminium doors and frames
- High integrity door and glazing seals
- Magnetic door closing
- Rise and fall hinges lifts doors by at least 10mm when opened
- Easy grip 'D' handles
- Manufactured in the UK from components that are 100% recyclable
- Manufactured from grade 6063 aluminium and powder coated to white RAL 11910