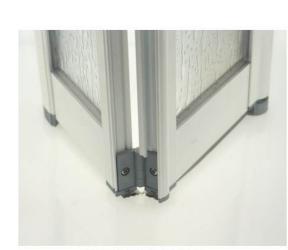

- Doors and hinges tested to 20,000 opening and closing cycles with no adverse effects
- Hinges and top caps manufactured from hard wearing Nylon 6
- All seals are manufactured from PVC, rubber or co-extruded rubber
- Watertight 'click' hinge at door intersections for increased strength and durability

#### Compatibility:

- Compensator included allows for 15mm adjustment for out of square walls
- Can be retro-fitted into a wet room or onto a shower tray with a 40mm flat perimeter
- 100mm infill panel available to overcome problem pipe work contact us if required
- Integrated corner block trimmable to fit 'cap and cove' vinyl flooring block can be cut at 10mm to 38mm radius