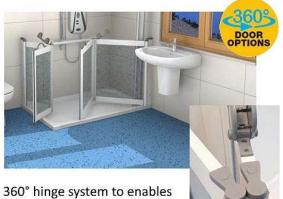

### **Product Images**

bi-fold doors to fold into or out of the shower area, ideal for small bathrooms.

closing. Luxe with PET glazing shown

Standard Click hinge (Inward opening door shown)

## Description

Contour made-to-measure half height shower enclosure.

Front access tri-folding doors for wider room spans of up to 1700mm.

With a modern appearance and a range of features, these doors are ideal for any wet room or shower tray adaptation.